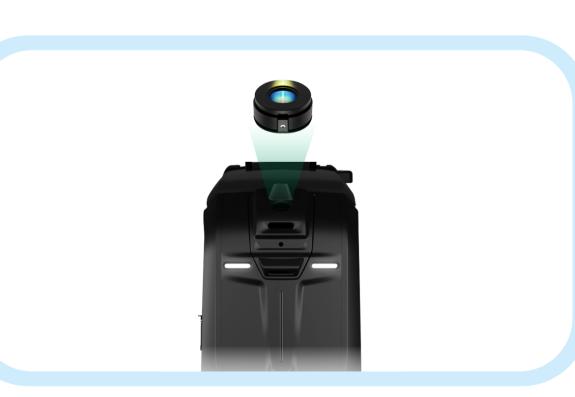

**Designed for High Performance** 

industrial cleaning robot. Designed to

Vulcan is the ultimate heavy-duty

#### Digital management

Vulcan offers centralized control, allowing remote monitoring and management of cleaning operations for maximum efficiency.

withstand tough conditions, it excels in demanding environments. Whether dealing with stubborn debris or challenging surfaces, Vulcan's powerful suction and advanced technology guarantee top-notch performance.