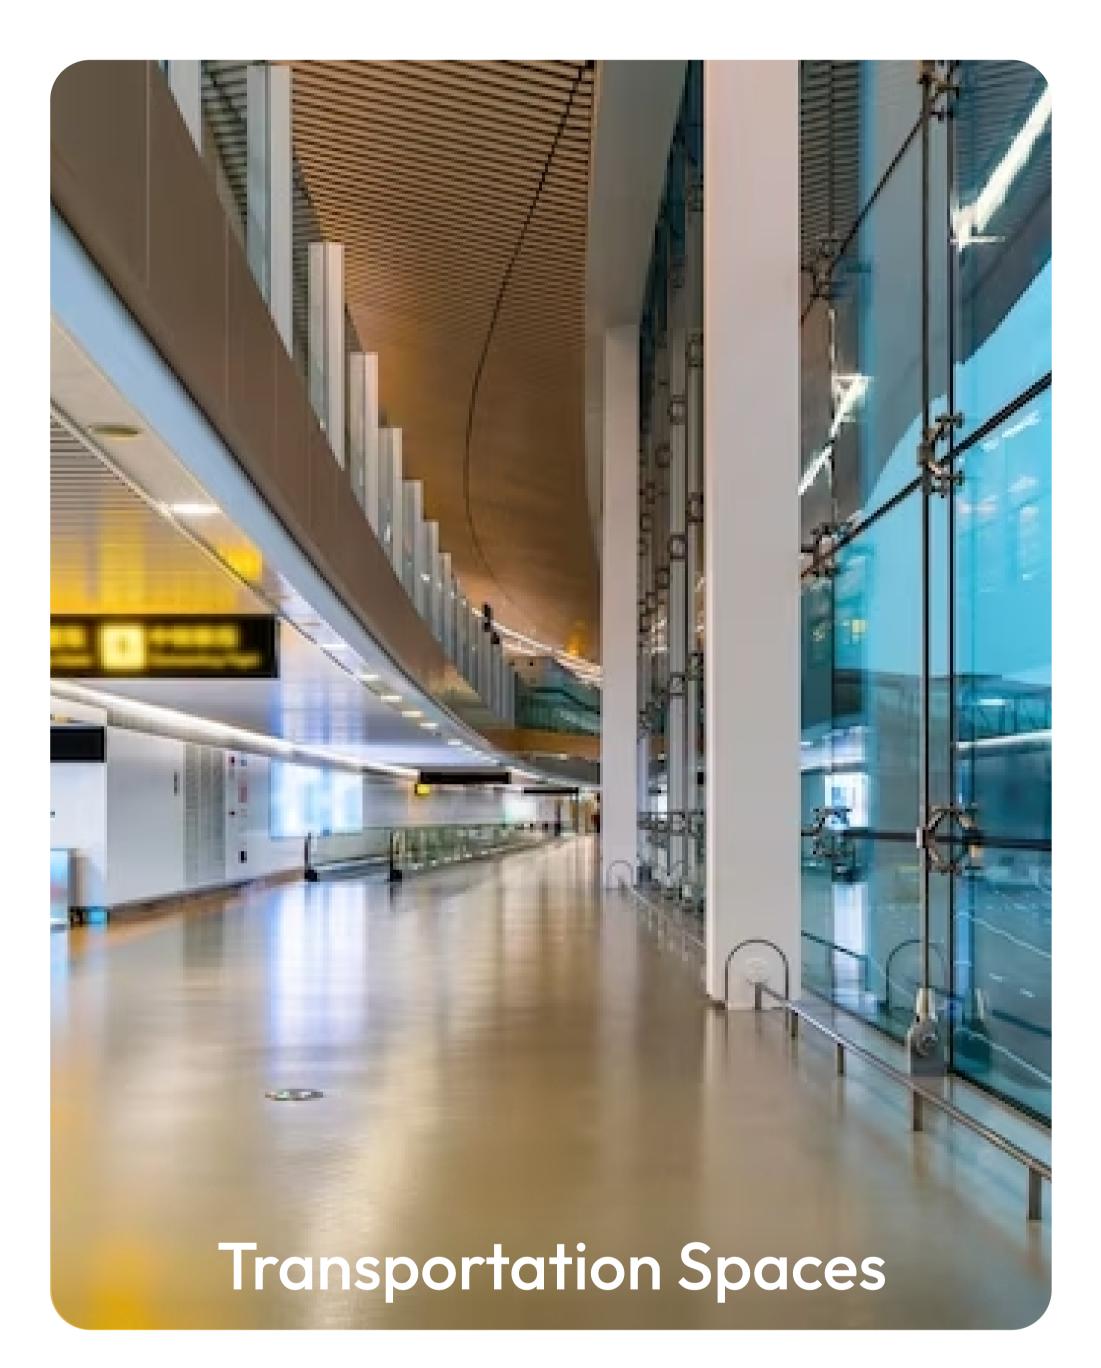

Easy to Disassemble and Assemble

Vulcan understands the value of your time. That's why our system is designed to be easily disassembled and assembled. Whether it's for maintenance or upgrades, you can count on Vulcan to minimize downtime and keep your operations running seamlessly.



#### Digital management

Vulcan offers centralized control, allowing remote monitoring and management of cleaning operations for maximum efficiency.

withstand tough conditions, it excels in demanding environments. Whether dealing with stubborn debris or challenging surfaces, Vulcan's powerful suction and advanced technology guarantee top-notch performance.

High cleaning efficiency

**Additional Features:** 











## **Real World Applications: Vulcan in Action**













## Unmatched

efficiency



## Hospitality Spaces

## Diverse uses

## **Technical Specifications**

| Particular  |                                | Details                           |
|-------------|--------------------------------|-----------------------------------|
| Body        | Dimensions                     | 1160mm (L), 580mm (W), 1210mm (H) |
|             | Weight                         | 254kg (without water)             |
| Parts       | Scrub deck width               | 510mm                             |
|             | Suction rake width             | 790mm                             |
| Volume      | Clean water tank               | 70L                               |
|             | Sewage tank                    | 50L                               |
| Performance | Work efficiency