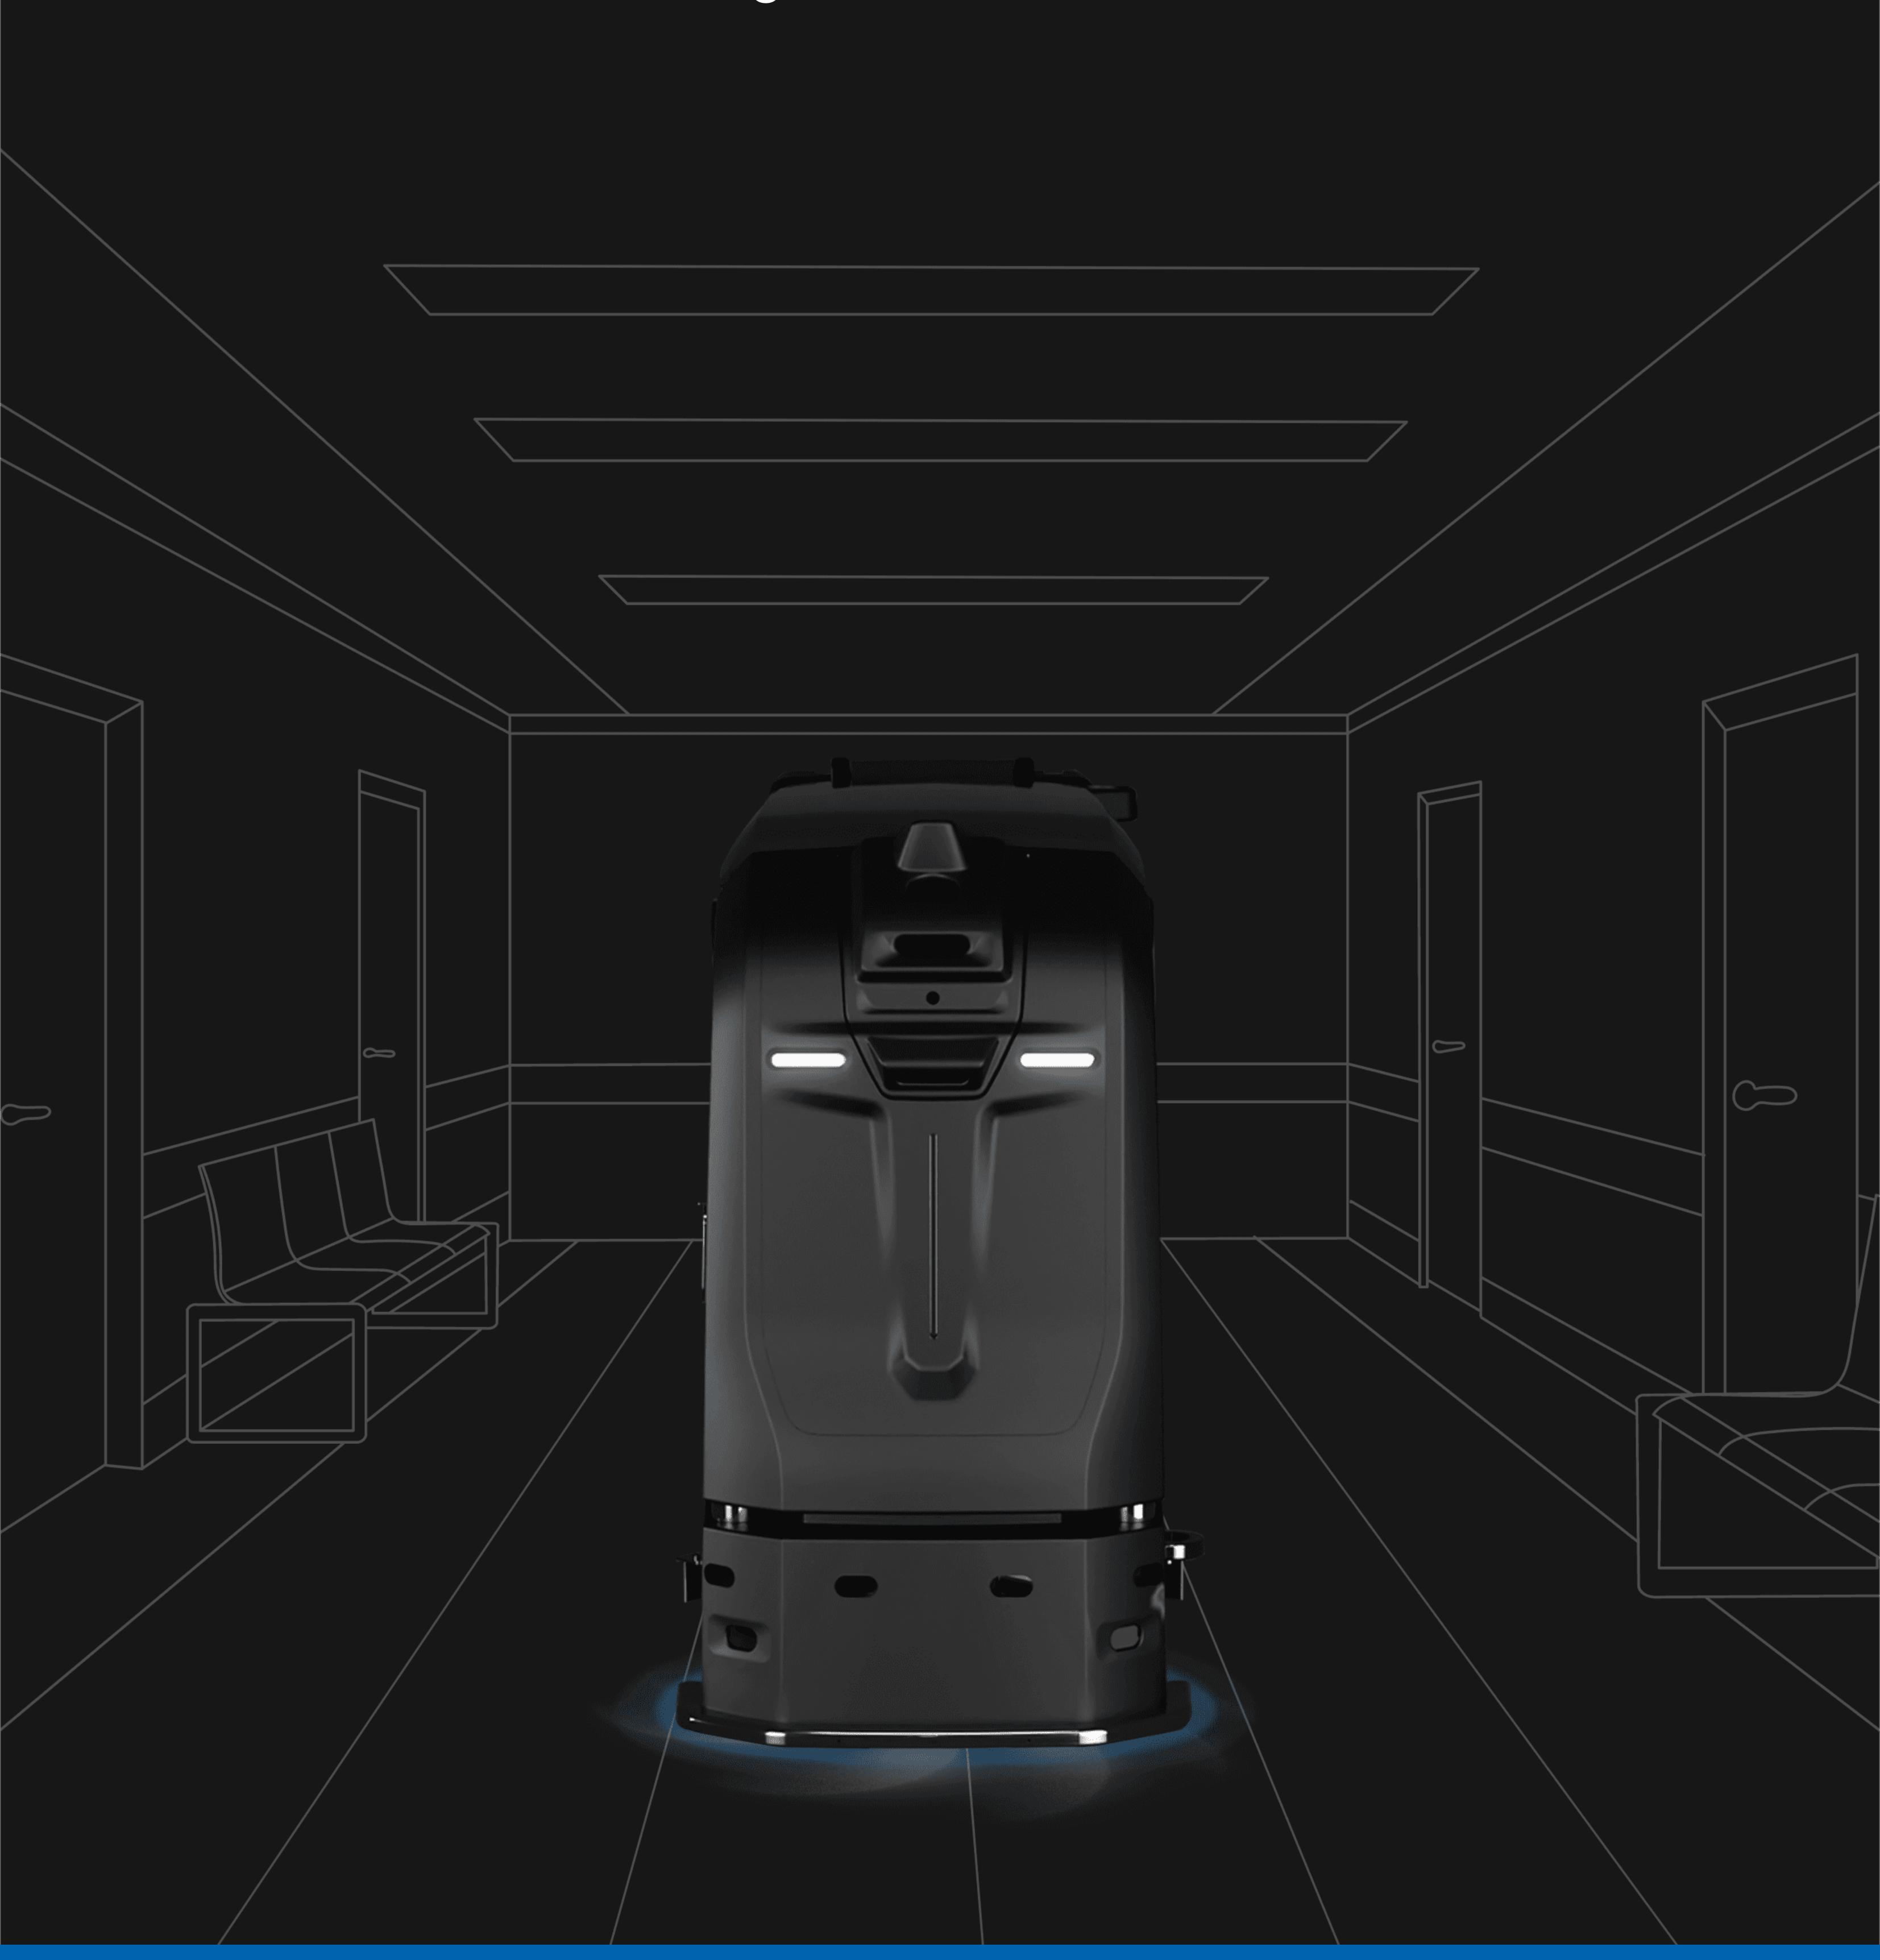

# Vulcan

## **Autonomous Cleaning Partner**

Vulcan redefines the way you approach cleanliness and hygiene. As our autonomous floor cleaning robot, Vulcan is designed to excel across various industries and settings. It's more than just a cleaning machine; it's your reliable partner in maintaining a pristine and sanitized environment.