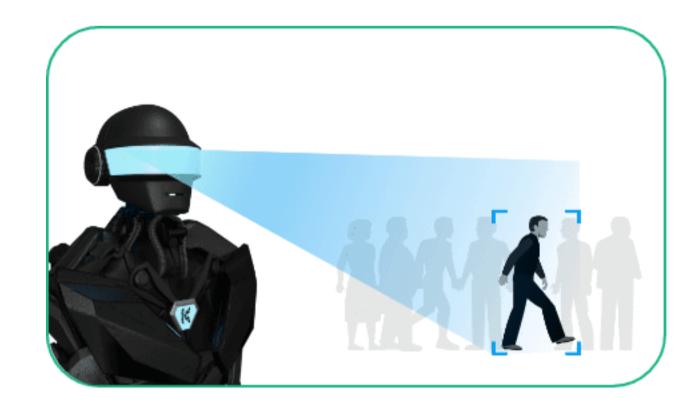

- Always on lookout for potential threats
- Advanced AI ensures accurate people detection
- Distinguishes between normal activities & security breaches
- Minimizes false alarm scenarios

detection technology to minimize false alarms and focus on real threats. It can distinguish between normal activities and potential security breaches, providing a higher level of situational awareness.

Athena employs AI-based people

system allow seamless communication in real time. You can respond immediately to security incidents, ensuring a faster and more effective resolution.

identifies and records license plate numbers with precision. It effortlessly scans and registers license plates of vehicles entering your premises, enabling seamless security monitoring and access control.