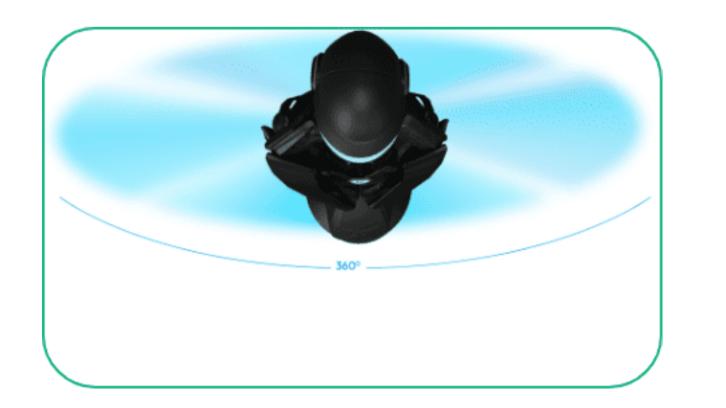

#### Enhanced Security & Surveillance:

- 360° Ultra-HD recording to capture every detail
- Comprehensive coverage of huge facilities
- Offers real-time situational awareness
- Advanced tech ensures unparalleled security

#### **Key Features**

Athena takes surveillance to the next level with its eye-level 360° ultra-HD recording. You won't

Detection

#### **Precise Al-based People** Live Audio with Two-way Intercom

Athena's live audio and two-way intercom

Automatic License Plate Recognition (ALPR)

Athena's ALPR technology automatically

miss a thing. Whether it's a busy shopping mall or a sprawling corporate campus, Athena's advanced camera technology captures every detail, ensuring comprehensive security.