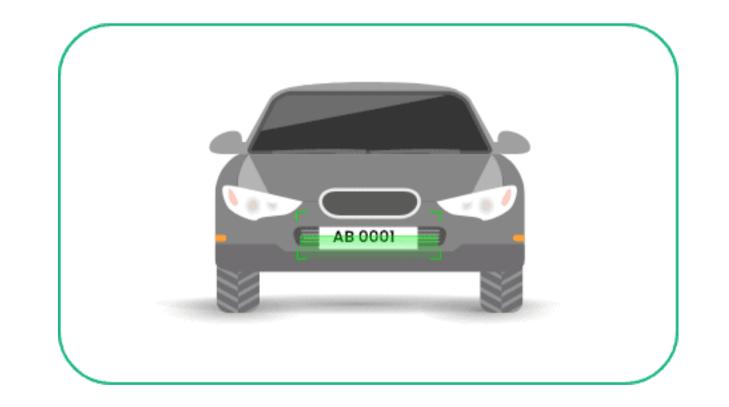

- Features like automatic license plate recognition for access control
- Thermal imaging detection for health monitoring
- Centralized control for seamless management
- Elevated security and safety standards across facilities

Athena employs AI-based people

system allow seamless communication in real time. You can respond immediately to security incidents, ensuring a faster and more effective resolution.

identifies and records license plate numbers with precision. It effortlessly scans and registers license plates of vehicles entering your premises, enabling seamless security monitoring and access control.