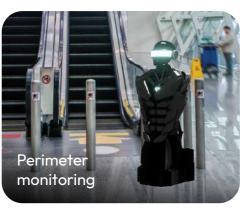

# **Athena**

# Your Smart Surveillance Companion

In today's dynamic security landscape, Athena emerges as your ultimate surveillance partner. Designed with the needs of modern businesses in mind, Athena not only enhances your security measures but also acts as a reliable companion to your security personnel.

#### Benefits:

Enhanced security & surveillance

Offers real-time threat detection and improved incident response, elevating security standards. Advanced surveillance solutions

Includes Automatic License Plate Recognition, Thermal Imaging Detection, and Centralized Control for seamless management. Real world applications

Ideal for malls, corporate campuses, and sensitive facilities, Athena enhances safety and minimizes security risks.

| Particulars         | <b>Details</b>     |                                      |  |
|---------------------|--------------------|--------------------------------------|--|
| Body                | Dimensions         | 1400mm (H), 500mm (D)                |  |
|                     | Weight             | 55 kg                                |  |
| Platform            | CPU                | Intel® Core™ i5 Processor            |  |
|                     | OS                 | Linux                                |  |
| Storage &<br>Memory | Hard Disk          | High-Speed SSD                       |  |
|                     | Internal           | 256GB, 16GB RAM                      |  |
| Camera              | Ultra-HD Recording | Sony Block Camera (4 Nos.), 18x Zoom |  |
|                     | Thermal Imaging    | 10 to 550 oC Range, Wide Angle       |  |
| Sound               | Speakers           | 9 Watt                               |  |
| Microphone          | Туре               | 4 Mic Array Microphone System        |  |
| Connectivity        | WiFi Support       | Dual-Band (2.4GHz & 5GHz)            |  |
|                     | External I/O Port  | Micro USB 2.0                        |  |
|                     |                    | RJ45 Network Port                    |  |
|                     |                    | HOST*3                               |  |
| Battery             | Туре               | Lithium ion 25.6V / 20Ah             |  |
|                     | Charging           | Automatic                            |  |
|                     |                    | Input: AC110-240V, 50/60HZ           |  |
|                     |                    | Output: DC25.6V 7A                   |  |