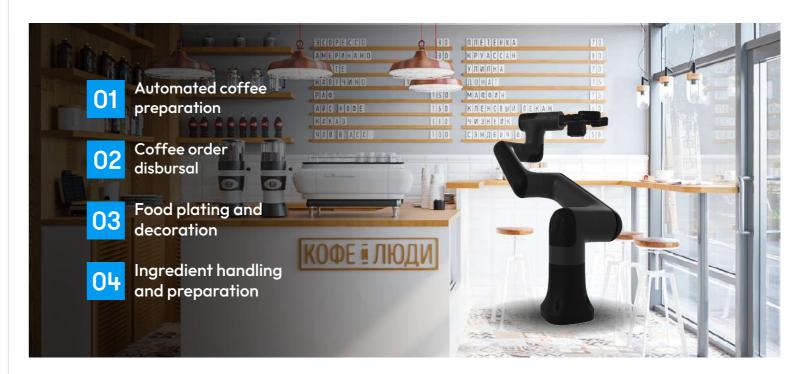

# Telos for a coffee shop

Telos transforms the coffee shop experience by automating coffee dispensing. Its precision and speed ensure that every cup of coffee is perfectly made and served promptly.

# Key Activity:

# **Key Impact Areas:**

Reduces customer waiting times

Increases staff productivity

Consistent quality control