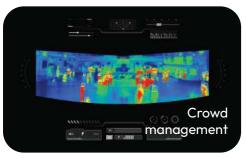

### Some Key Features:

360o ultra HD recording

Al-based people detection

Live audio with two way intercom

Thermal imaging detection

Automatic license plate recognition

Multiple unit integration

#### Benefits:

Enhanced security & surveillance

Offers real-time threat detection and improved incident response, elevating security standards. Advanced surveillance solutions

Includes Automatic License Plate Recognition, Thermal Imaging Detection, and Centralized Control for seamless management. Real world applications