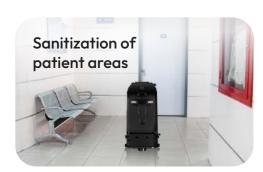

#### Vulcan for healthcare facilities

In healthcare settings, Vulcan plays a crucial role in maintaining high levels of cleanliness, essential for patient safety and care.

### Key Activity:

# Key Impact Areas:

Reduces risk of infections

Maintains hygiene standards

Improves operational efficiency

Enhanced patient care