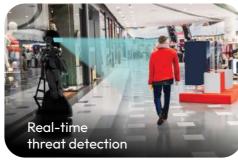

### Some Key Features:

360o ultra HD recording

Al-based people detection

Live audio with two way intercom

Thermal imaging detection

Automatic license plate recognition

Multiple unit integration

#### Benefits:

Enhanced security & surveillance

Offers real-time threat detection and improved incident response, elevating security standards. Advanced surveillance solutions

Includes Automatic License Plate Recognition, Thermal Imaging Detection, and Centralized Control for seamless management. Real world applications