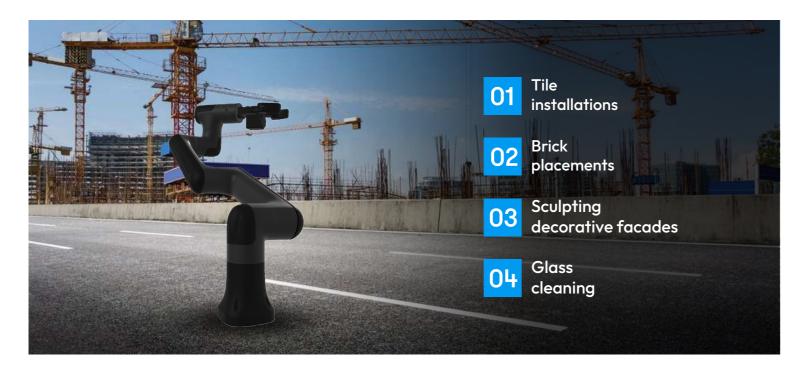

#### Telos for construction

Telos is transforming the construction industry by introducing advanced automation for critical tasks. Its precision and versatility make it an invaluable asset on construction sites, where accuracy and efficiency are paramount.

### **Key Activity:**

# Key Impact Areas:

Highly accurate results

Increase construction efficiency

Enhance site safety