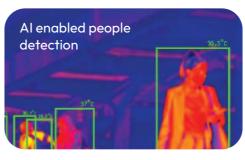

### Some Key Features:

360o ultra HD recording

Al-based people detection

Live audio with two way intercom

Thermal imaging detection

Automatic license plate recognition

Multiple unit integration

#### Benefits:

Enhanced security & surveillance

Offers real-time threat detection and improved incident response, elevating security standards. Advanced surveillance solutions

Includes Automatic License Plate Recognition, Thermal Imaging Detection, and Centralized Control for seamless management. Real world applications