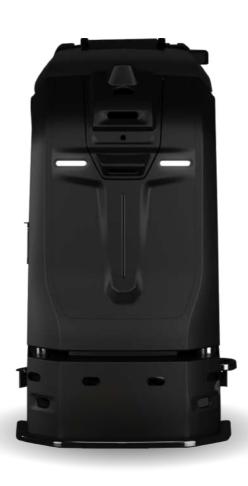

# Dasher

# Your Smart Delivery Companion

Dasher is not just a delivery robot; it's a transformative force in the world of in-house deliveries, poised to revolutionize customer service in restaurants and businesses, alike. With Dasher, the future of efficient, reliable, and customer-centric deliveries is here.

# Some Key Features:

Independent suspension system

Smart obstacle avoidance

Centralized dashboard

10+ hour battery life

Autonomous charging

Infrared tray sensors

### Benefits:

Enhanced customer experience:

Dasher ensures prompt and accurate deliveries, exceeding customer expectations. Optimized business operation

Takes over repetitive tasks, allowing staff to focus on quality control and customer service. Increased turnaround time

Serves more customers in less time, leading to higher revenue and improved efficiency. Upscale in-dining experience

Enhances dining by delivering orders quickly, ensuring food is served at its peak freshness.

| Particulars         |                   | Details                           |  |
|---------------------|-------------------|-----------------------------------|--|
| Body                | Dimensions        | 1272mm (H), 500mm (D)             |  |
|                     | Weight            | 48.5 kg                           |  |
| Platform            | CPU               | Quad-Core Cortex-A7, up to 1.2GHz |  |
|                     | OS                | Android                           |  |
| Storage &<br>Memory | Hard Disk         | 32GB High-Speed SSD               |  |
|                     | Internal          | 256GB, 16GB RAM                   |  |
| Display             | Туре              | Capacitative Touch Screen         |  |
|                     | Display 1         | 7 Inches (1024 x 600)             |  |
|                     | Display 2         | 12.1 Inches (1280 x 800)          |  |
| Sound               | Speakers          | 4Ω/3W Mono Speaker.               |  |
| Connectivity        | Wi-Fi Support     | Dual-Band (2.4GHz & 5GHz)         |  |
|                     | External I/O Port | Micro USB 2.0                     |  |
|                     |                   | RJ45 Network Port                 |  |
|                     |                   | HOST*3                            |  |
| Battery             | Туре              | Lithium ion 25.6V / 20Ah          |  |
|                     | Charging          | Automatic                         |  |
|                     |                   | Input:AC110-240V, 50/60HZ         |  |
|                     |                   | Output: DC25.6V 7A                |  |