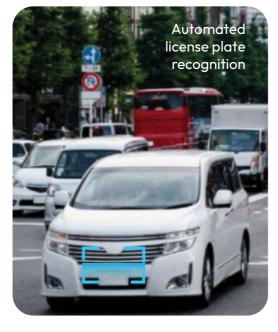

### Some Key Features:

360o ultra HD recording

Al-based people detection

Live audio with two way intercom

Thermal imaging detection

Automatic license plate recognition

Multiple unit integration

#### Benefits:

Enhanced security & surveillance

Offers real-time threat detection and improved incident response, elevating security standards. Advanced surveillance solutions

Includes Automatic License Plate Recognition, Thermal Imaging Detection, and Centralized Control for seamless management. Real world applications