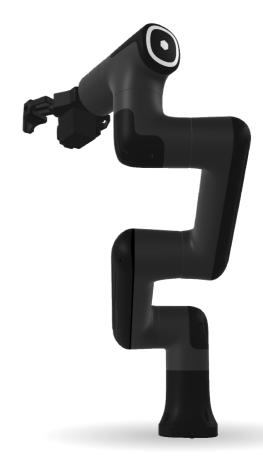

# **Telos**

# Precision at Your Fingertips

Telos, a state-of-the-art robotic arm, is designed to deliver precision, flexibility, and efficiency in various automation tasks. Perfect for industries requiring detailed, repetitive, and intricate operations, Telos is a symbol of technological advancement in the field of robotics.

# Exceptional features for diverse applications:

High precision movement

Wide reach

Customizable design

### Benefits:

Versatile utility

Capable of performing a wide range of tasks, like assembly, painting, or packaging.

Ease of integration

Simple to program and deploy, ensuring a smooth introduction into existing processes. Operational safety

Advanced safety mechanisms make it ideal for collaborative environments, ensuring employee safety.

| Specification            | ArmFlex 2                                              | ArmFlex 5      |
|--------------------------|--------------------------------------------------------|----------------|
| Maximum Payload          | 2 kg                                                   | 5 kg           |
| Working Radius           | 625 mm                                                 | 850mm          |
| Repeatability            | ±0.05 mm                                               | ±0.05 mm       |
| Maximum Speed of TCP     | 1.6 m/s                                                | 2.0 m/s        |
| IP Rating                | IP54                                                   | IP54           |
| Noise Level              | 65 dB (A)                                              | 70 dB (A)      |
| Temperature Range        | 0 to 50 °C                                             | 0 to 50 °C     |
| Installation Orientation | Any Angle                                              | Any Angle      |
| Power Consumption        | Typical: 100 W                                         | Typical: 230 W |
| rower Consumption        | Maximum: 250 W                                         | Maximum: 770 W |
| Materials                | Aluminum Alloy, Crylonitrile Butadiene Styrene Plastic |                |
| Weight                   | 11 kg                                                  | 14 kg          |