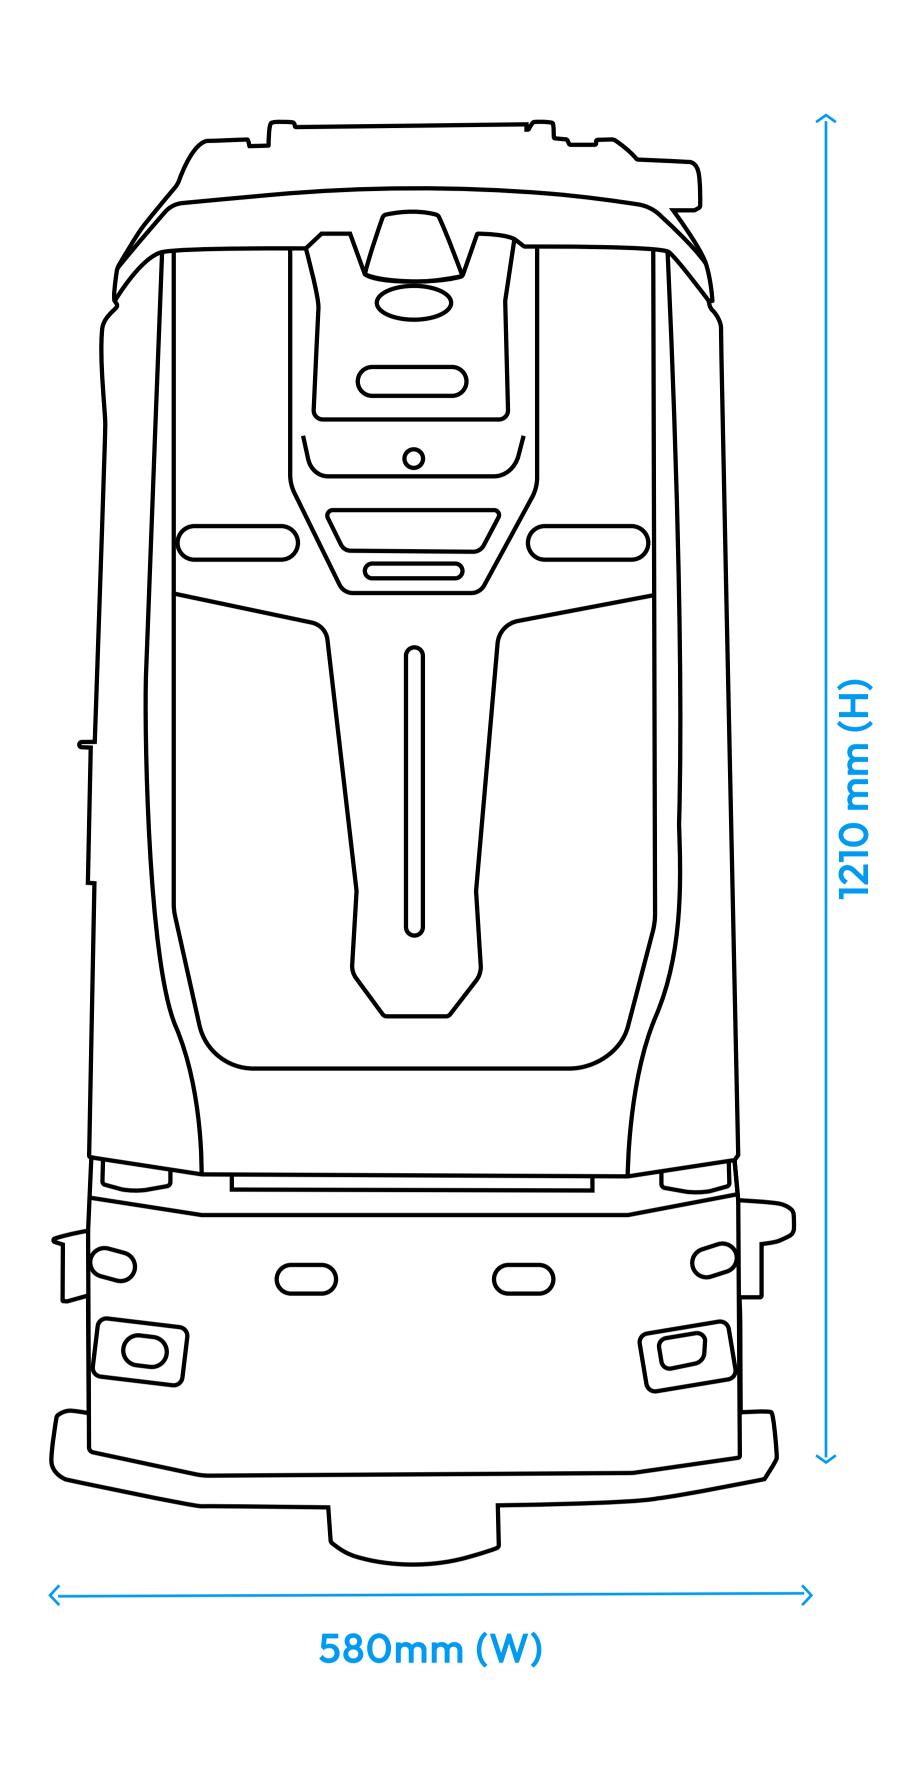

## Physical Specifications

| Color                   | Black      |
|-------------------------|------------|
| Weight                  | 254 kg     |
| Scrub Deck Width        | 510mm      |
| Suction rack width      | 790mm      |
| Clean water tank volume | <b>70L</b> |
| Sewage tank volume      | 50L        |