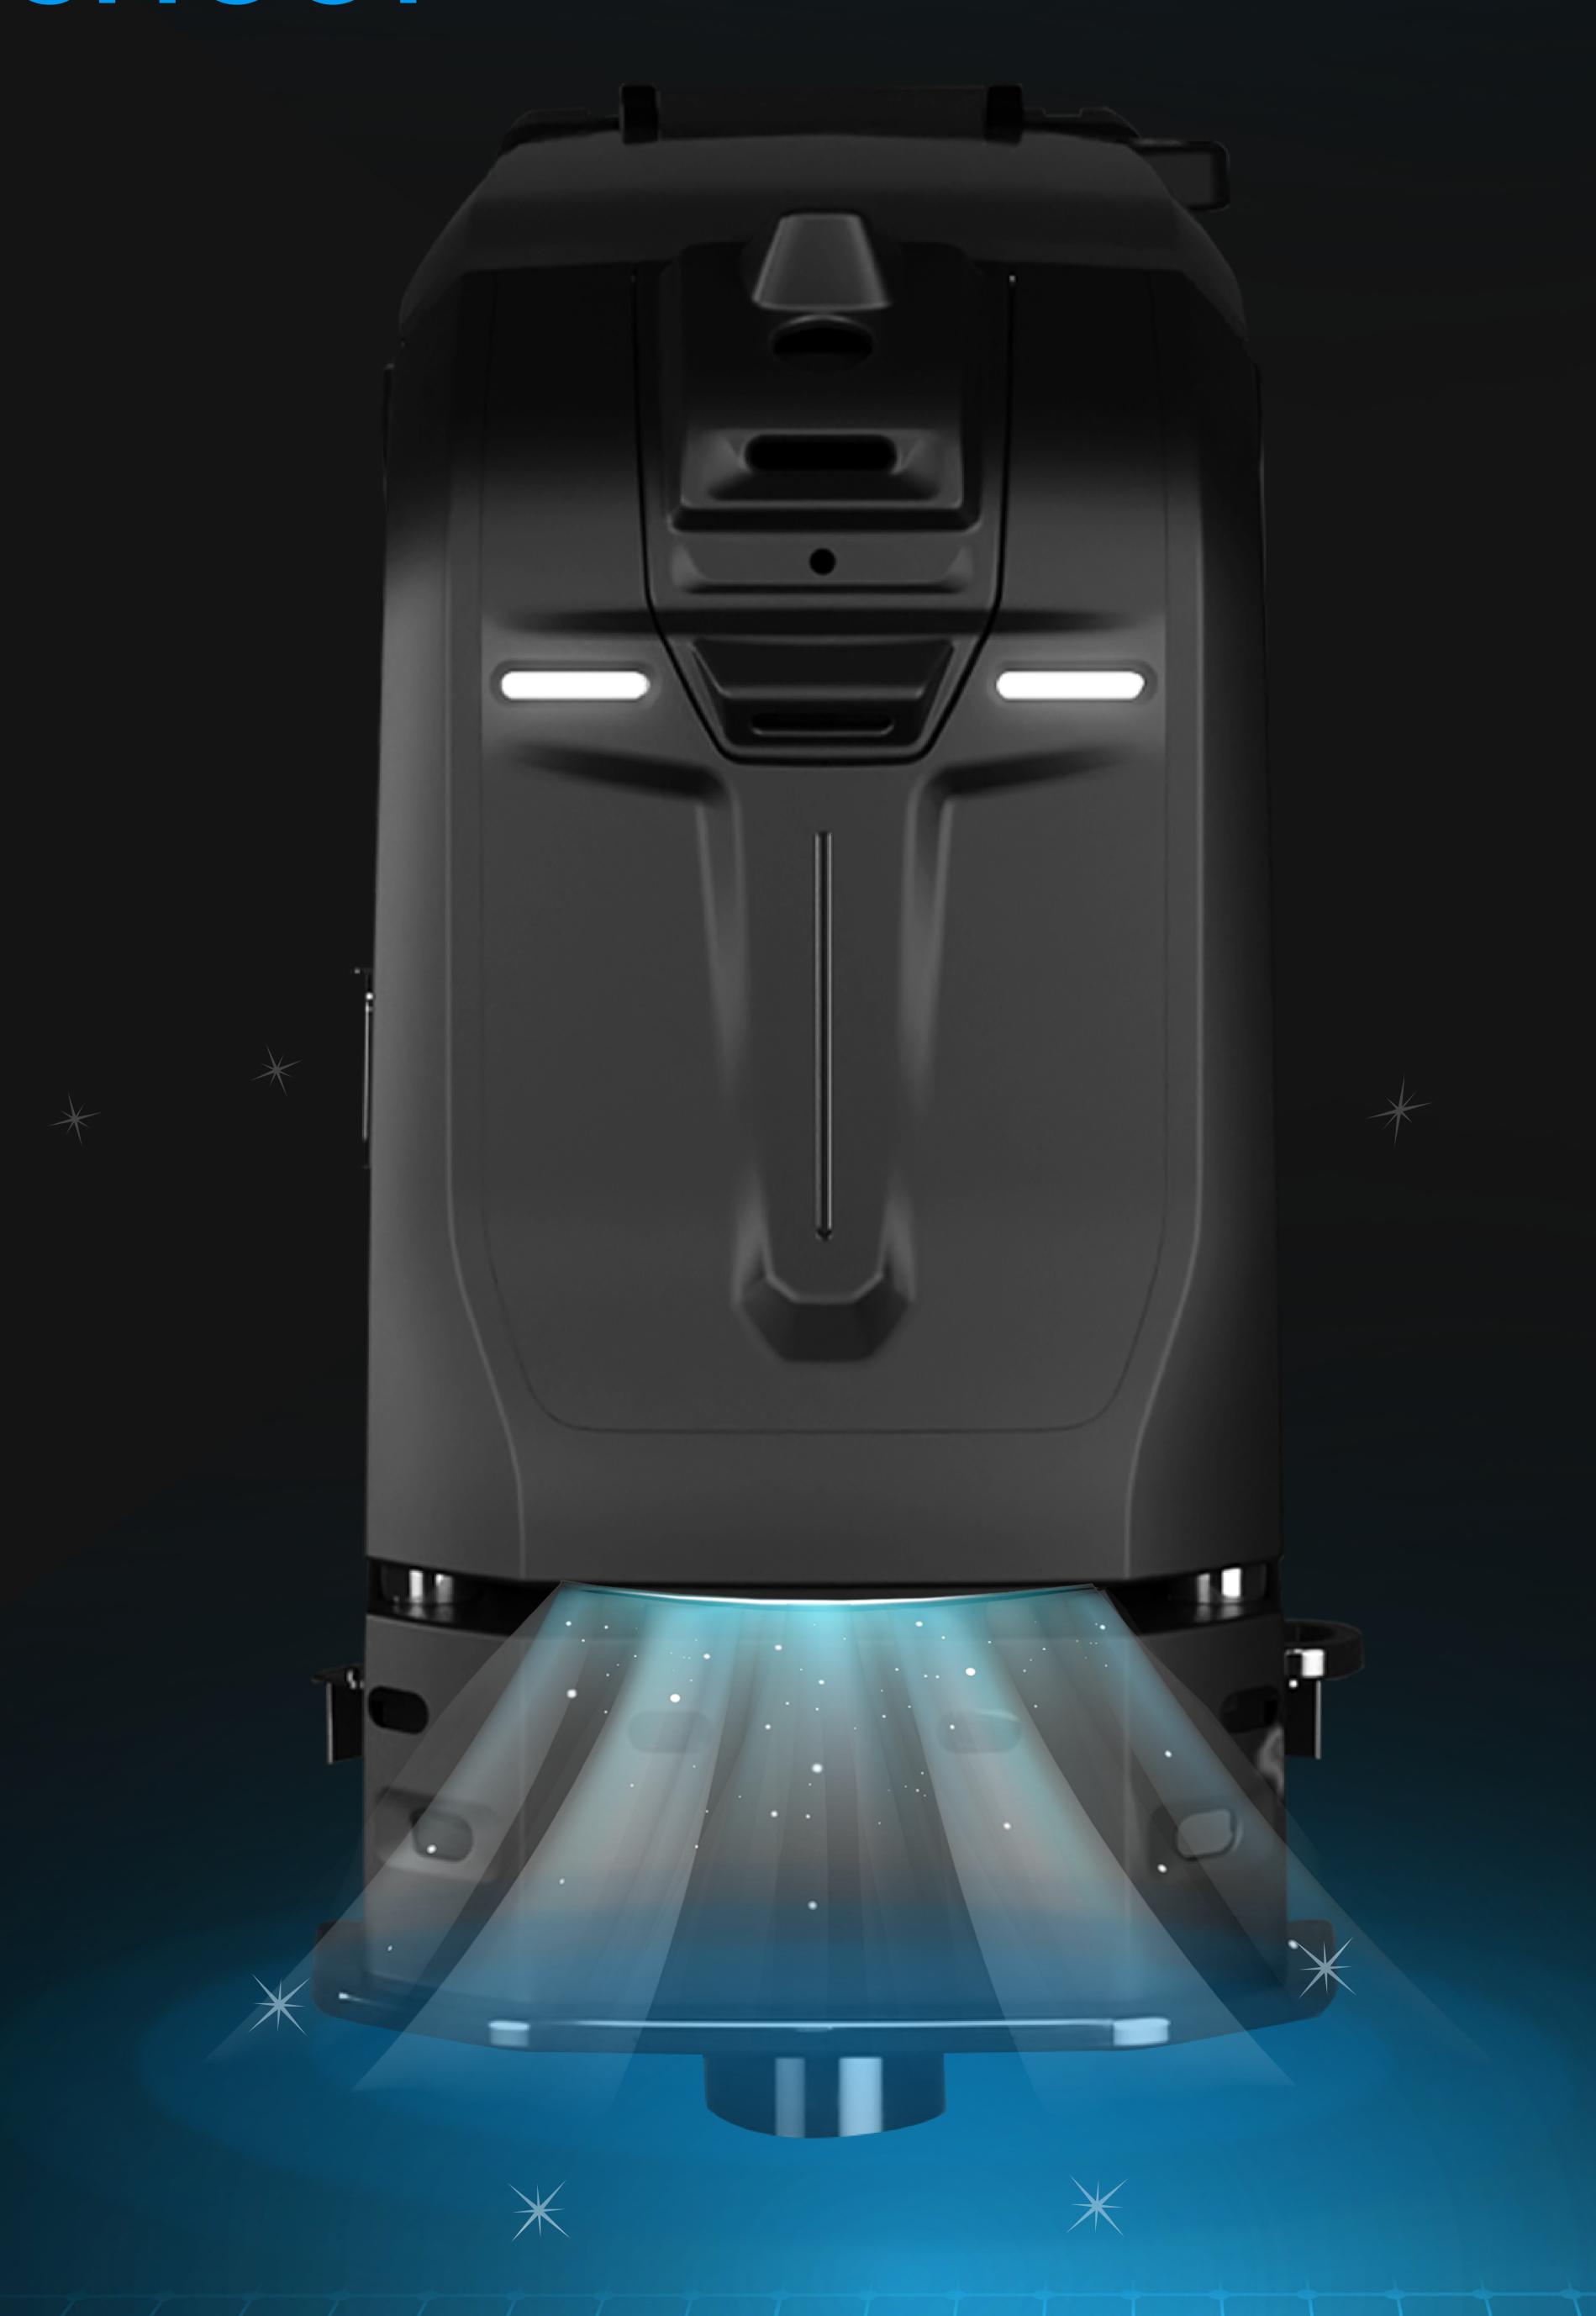

#### An Autonomous Cleaning Robot

Step into the world of modernized heavy-duty cleaning with Vulcan, our remarkable Autonomous Floor Cleaning Robot. Vulcan represents the epitome of innovative cleanliness solutions, offering a paradigm shift in the way we approach cleaning tasks across a myriad of settings. Vulcan seamlessly integrates with your daily operations, enhancing cleaning efficiency like never before.

Vulcan combines cutting-edge technology with a sleek and efficient design, providing an array of benefits that redefine cleanliness and hygiene. From efficiently sweeping through commercial offices to ensuring spotless conditions in hospitals, Vulcan's capabilities span across multiple industries. No more laborious, manual cleaning – Vulcan is the smart, proactive solution that elevates the standard of cleanliness.

### Performance Specifications

Vulcan is the ultimate heavy-duty industrial cleaning robot. Designed to withstand tough conditions, it excels in demanding environments.

Whether dealing with stubborn debris or challenging surfaces, Vulcan's powerful suction and advanced technology guarantee top-notch performance.