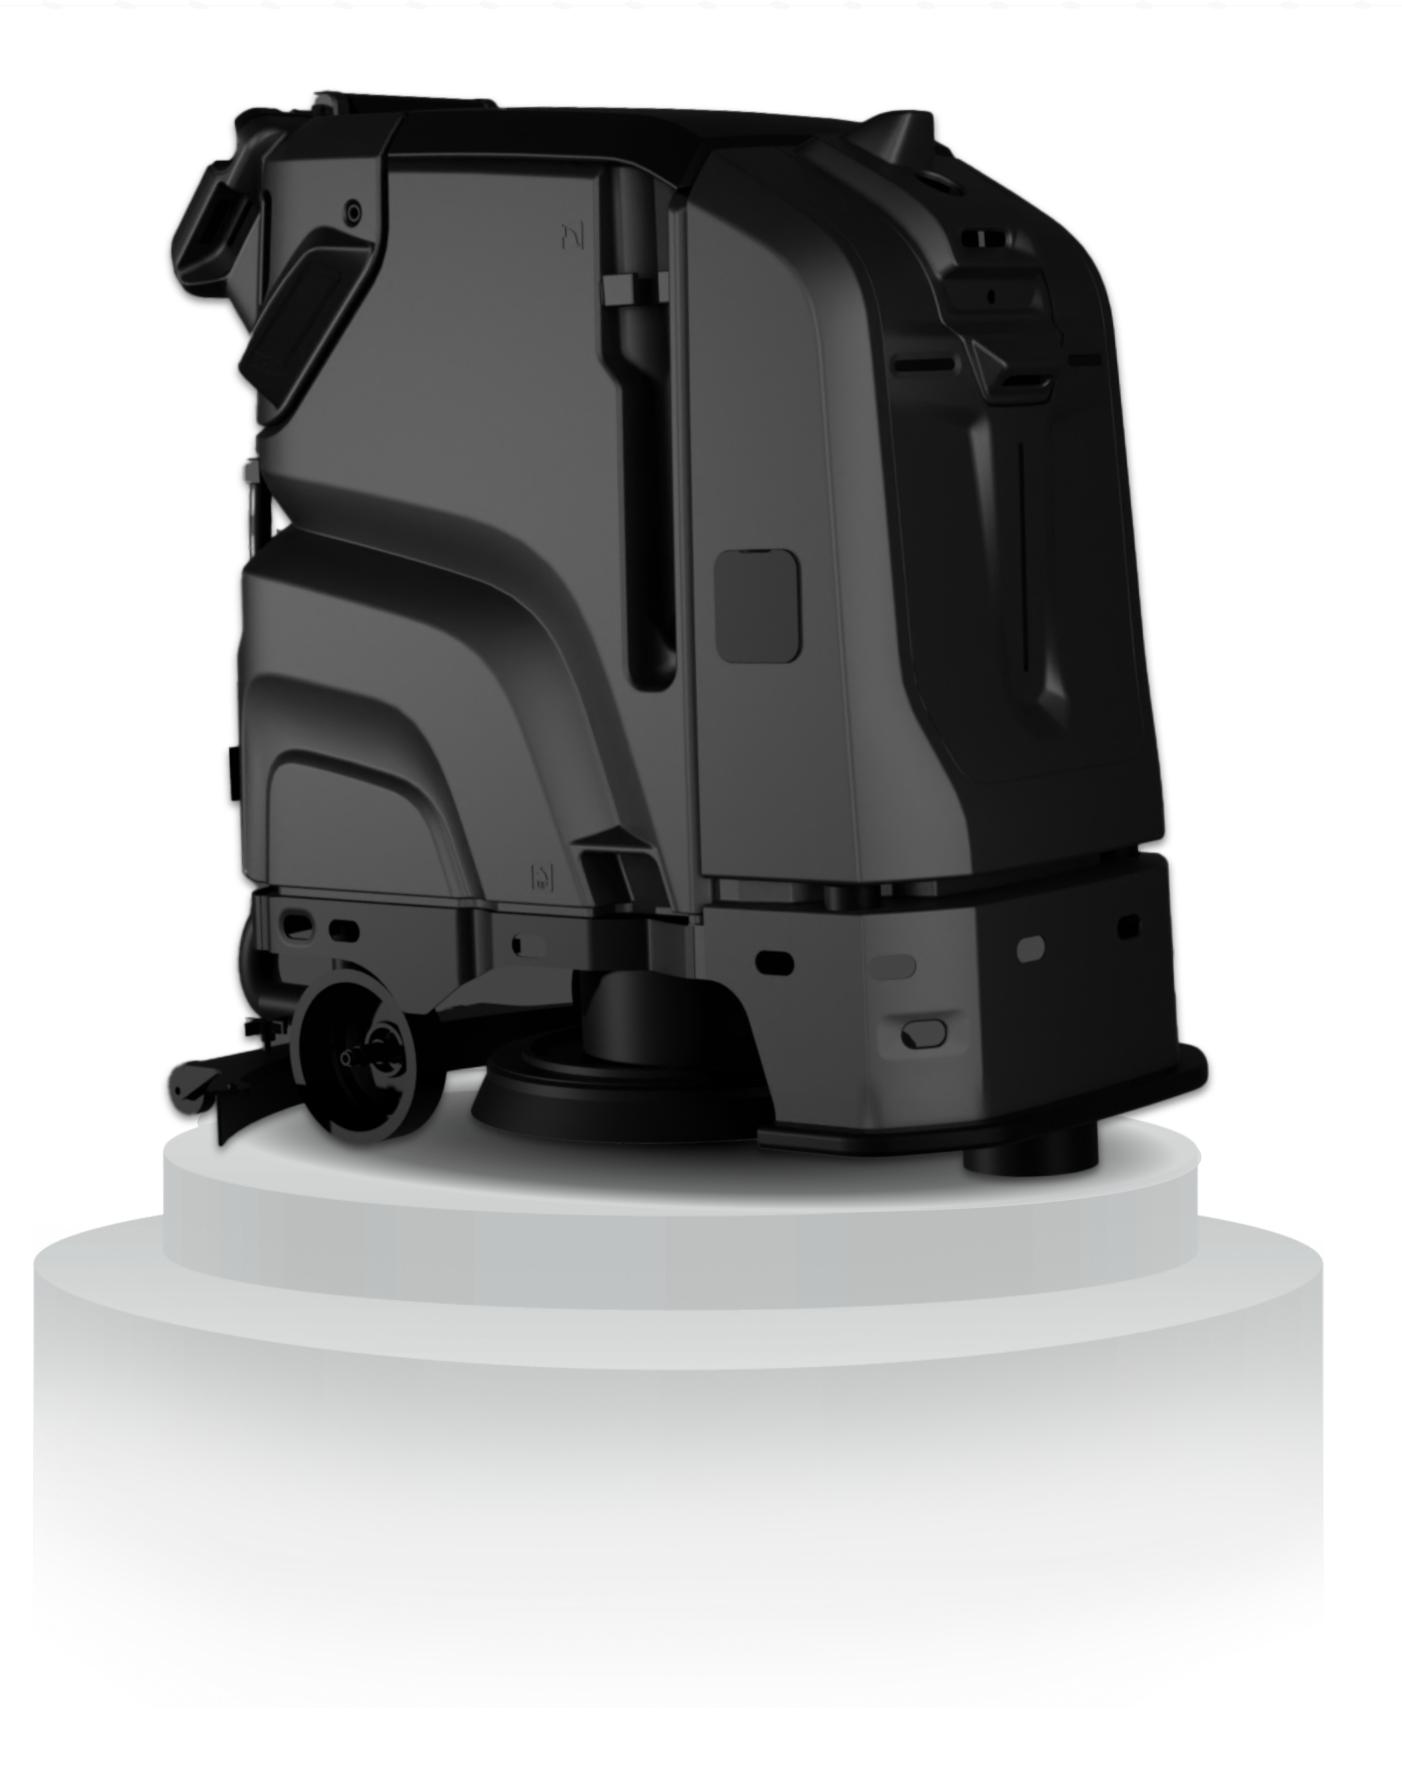

## Physical Specifications

| Color                   | Black      |
|-------------------------|------------|
| Weight                  | 254 kg     |
| Scrub Deck Width        | 510mm      |
| Suction rack width      | 790mm      |
| Clean water tank volume | <b>70L</b> |
| Sewage tank volume      | 50L        |