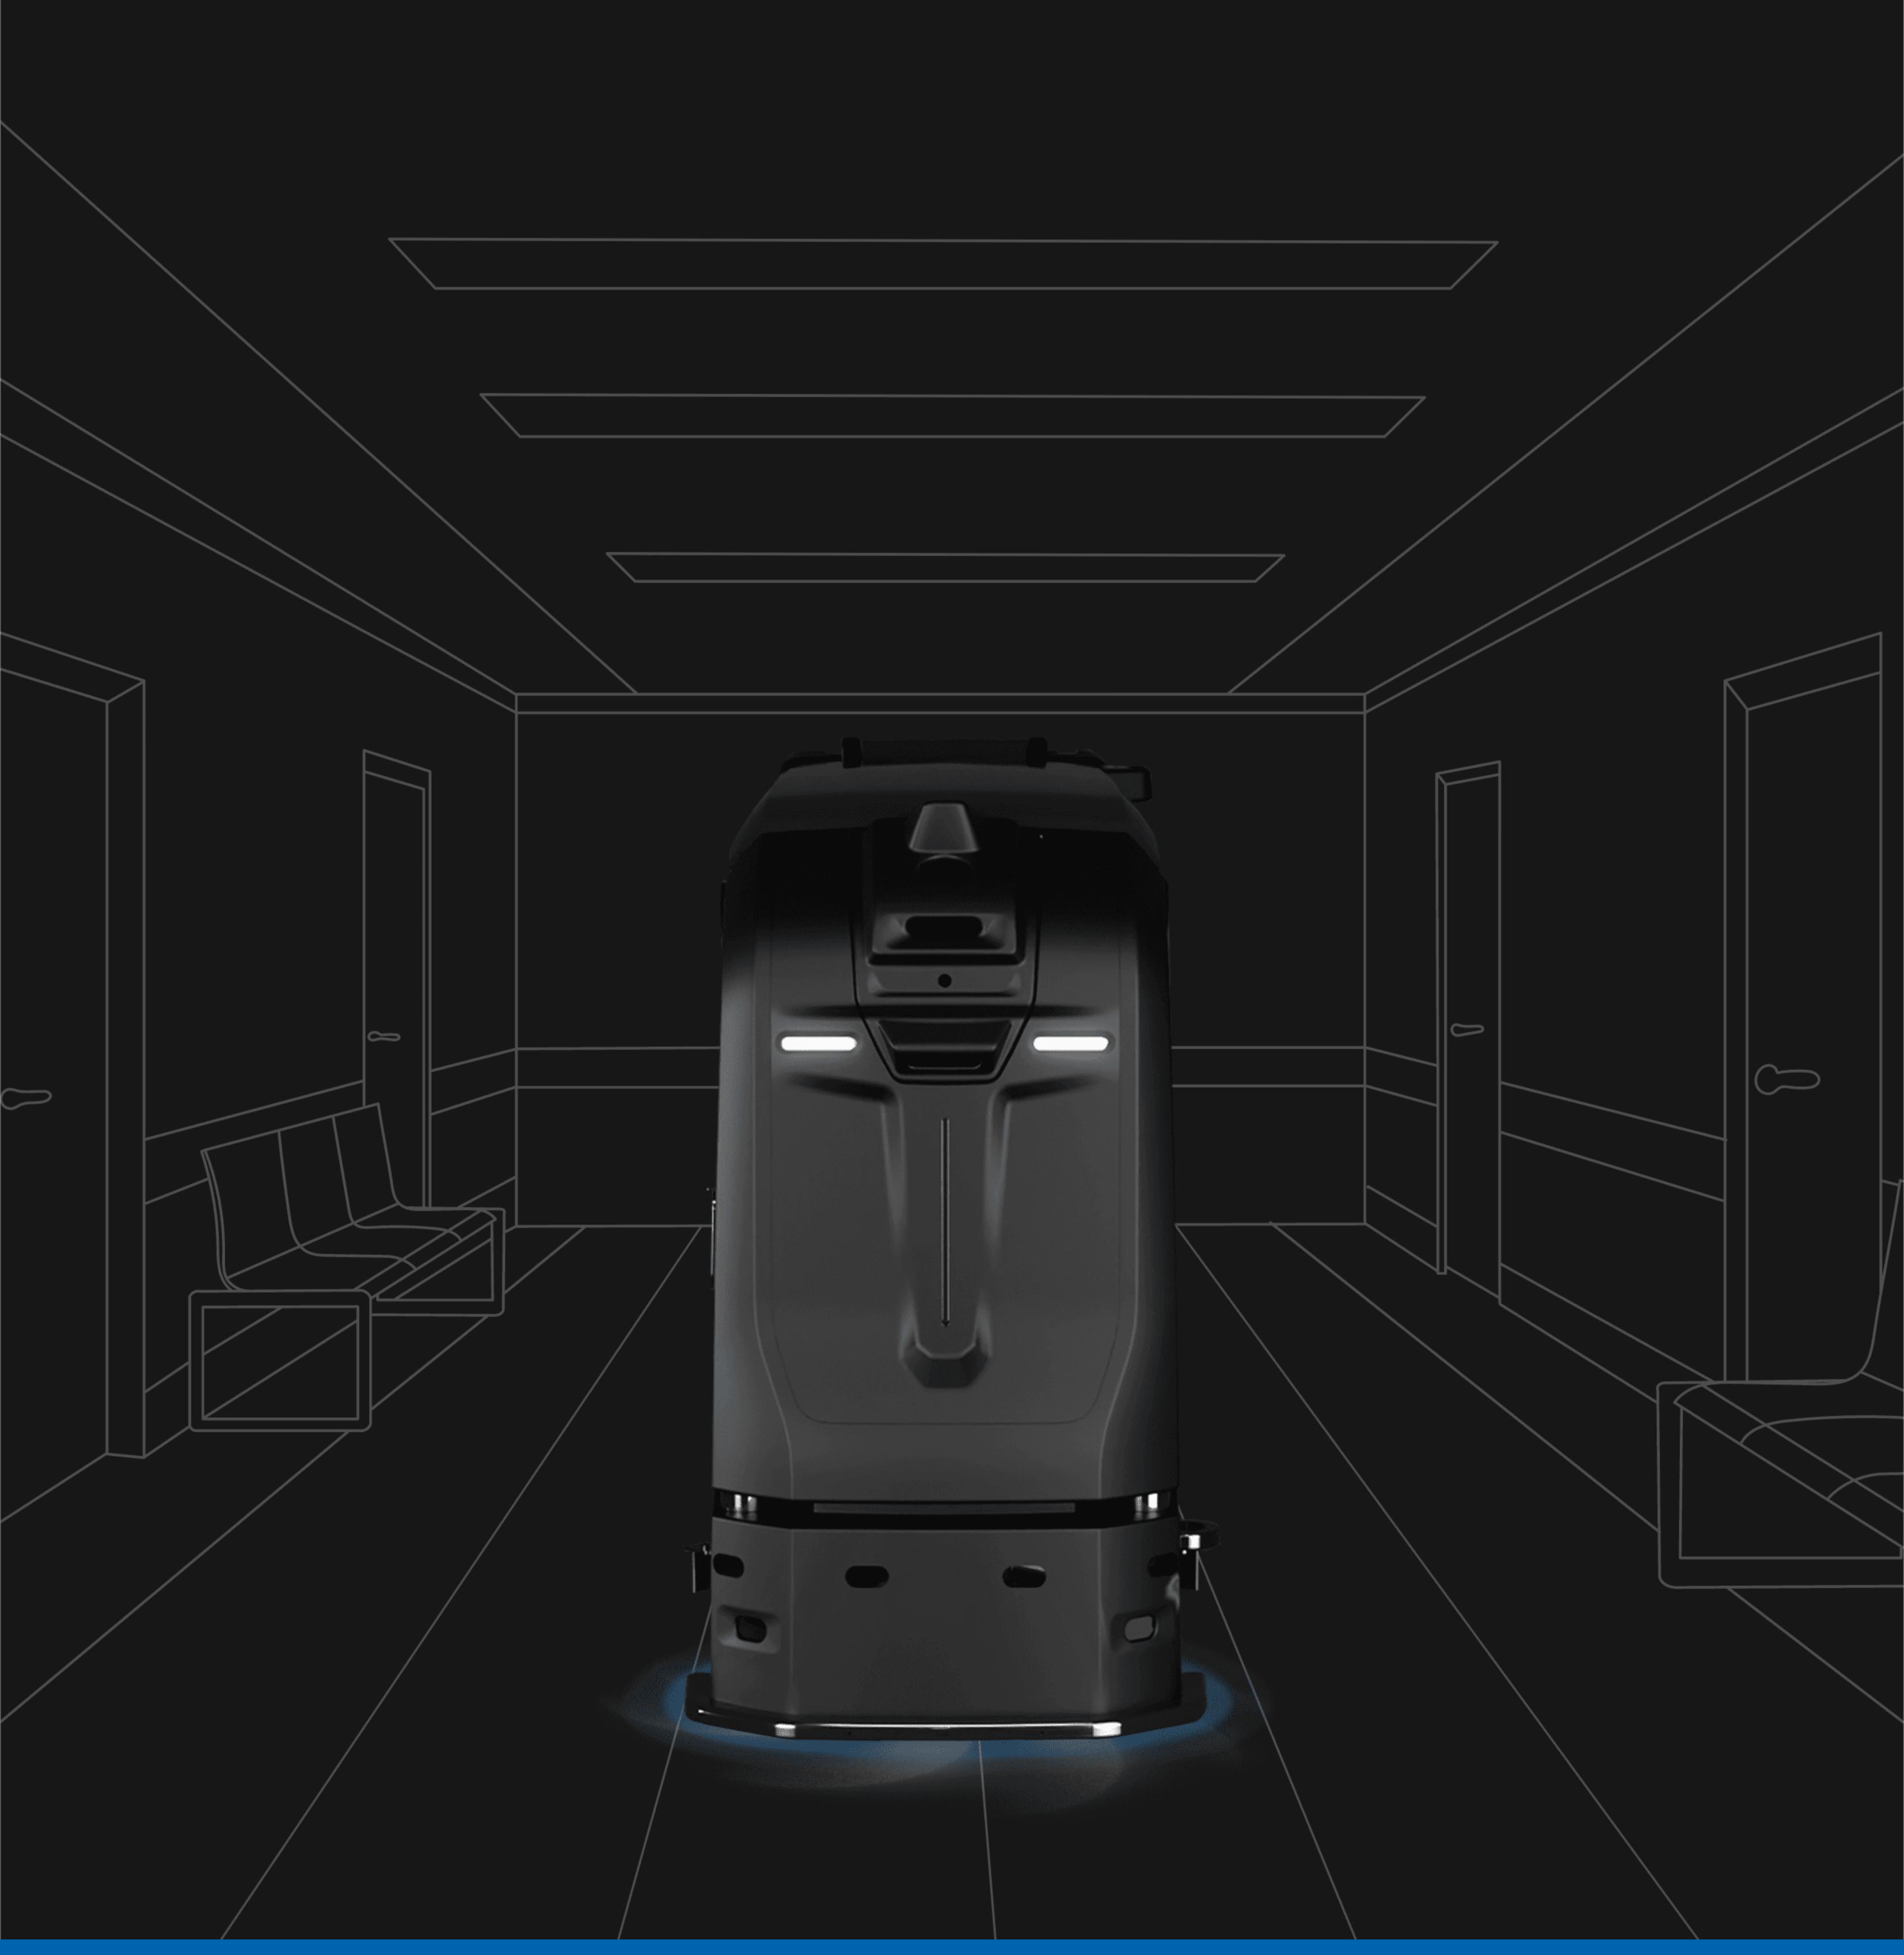

### Autonomous Cleaning Partner

Vulcan redefines the way you approach cleanliness and hygiene. As our autonomous floor cleaning robot, Vulcan is designed to excel across various industries and settings. It's more than just a cleaning machine; it's your reliable partner in maintaining a pristine and sanitized environment.

Designed for High Performance

Vulcan is the ultimate heavy-duty industrial cleaning robot. Designed to withstand tough conditions, it excels in demanding environments. Whether dealing with stubborn debris or challenging surfaces, Vulcan's powerful suction and advanced technology guarantee top-notch performance.