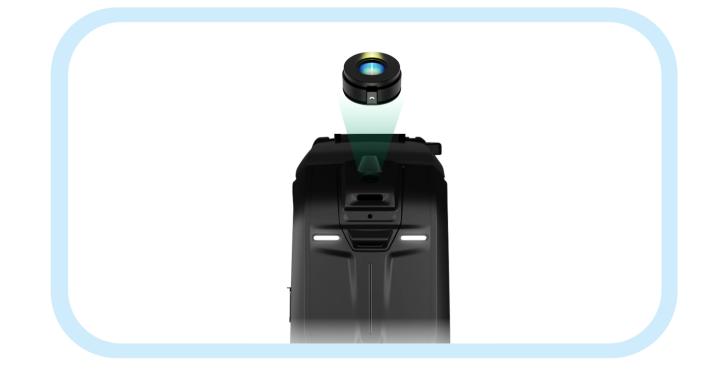

#### Automatic Fill, Purge & Charge

Vulcan takes the hassle out of maintaining your equipment. It automatically handles filling, purging, and charging processes, ensuring your cleaning operations run smoothly. Say goodbye to manual interventions and hello to increased cleaning efficiency.

Designed for High Performance

Vulcan is the ultimate heavy-duty industrial cleaning robot. Designed to withstand tough conditions, it excels in demanding environments. Whether dealing with stubborn debris or challenging surfaces, Vulcan's powerful suction and advanced technology guarantee top-notch performance.