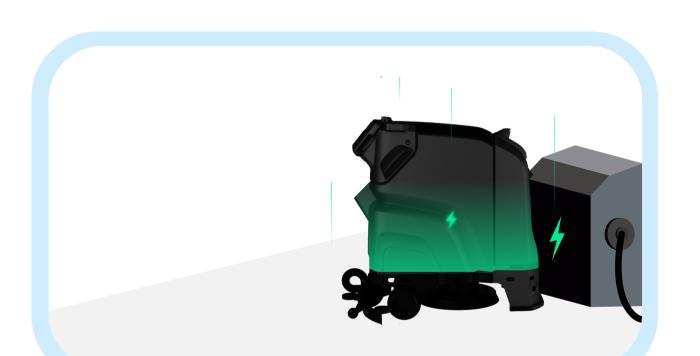

#### Automatic Fill, Purge & Charge

Vulcan takes the hassle out of maintaining your equipment. It automatically handles filling, purging, and charging processes, ensuring your cleaning operations run smoothly. Say goodbye to manual interventions and hello to increased cleaning efficiency.