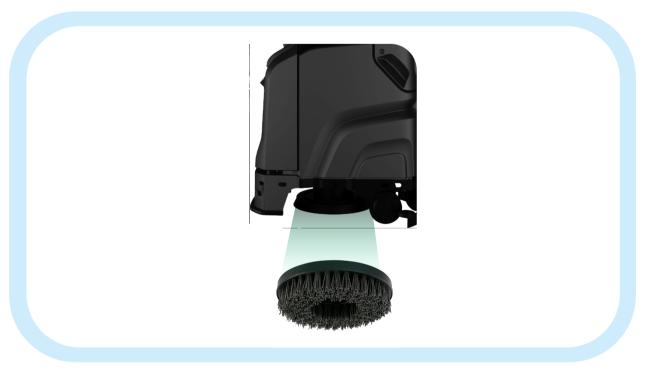

#### Efficient Heavy-Duty Cleaning

- Handles heavy-duty cleaning tasks with ease
- Ideal for healthcare facilities, industrial spaces etc.
- Al-based cleaning technology ensures thorough and efficient cleaning

Designed for High Performance

Vulcan is the ultimate heavy-duty industrial cleaning robot. Designed to withstand tough conditions, it excels in demanding environments. Whether dealing with stubborn debris or challenging surfaces, Vulcan's powerful suction and advanced technology guarantee top-notch performance.