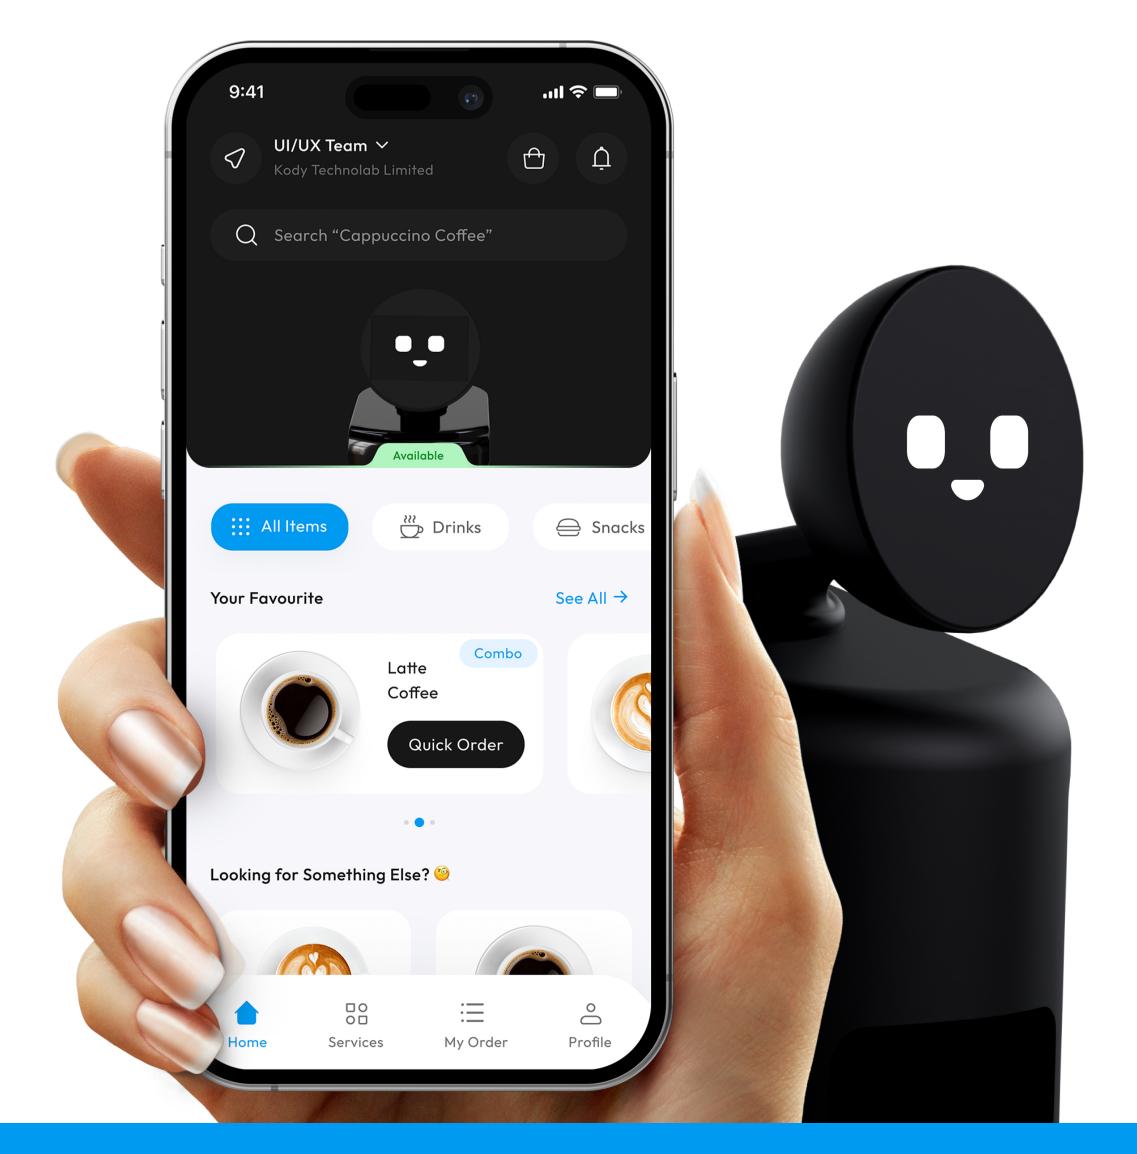

### Customer Interface: Effortless dining experience

Offer your customers a heightened level of convenience and control when they dine at your restaurant or cafe. Our customer interface enables your patrons to order, track deliveries, and enjoy personalized services effortlessly.

- Effortless ordering
- Quick reordering
- Service requests
- Secure payments
- Real-time order tracking
- Notifications & alerts

| Technical Specifications |                   |                                               |
|--------------------------|-------------------|-----------------------------------------------|
| Particulars              |                   | Details                                       |
| Body                     | Dimensions        | 1272mm (H), 500mm (D)                         |
|                          | Weight            | 48.5 Kg                                       |
| Platform                 | CPU               | Quad-core Cortex-A7, up to 1.2GHz             |
|                          | OS                | Android                                       |
| Storage & Memory         | Hardisk           | 32GB High-Speed SSD                           |
|                          | Internal          | 256GB, 16GB RAM                               |
| Display                  | Type              | Capacitative Touch Screen                     |
|                          | Display 1         | 7 inches (1024 x 600)                         |
|                          | Display 2         | 12.1 inches (1280 x 800)                      |
| Sound                    | Speakers          | $4\Omega/3W$ mono speaker.                    |
| Connectivity             | Wi-Fi Support     | Dual-Band (2.4GHz & 5GHz)                     |
|                          | External I/O Port | Micro USB 2.0                                 |
|                          |                   | RJ45 Network Port<br>HOST*3                   |
|                          | Turo              |                                               |
| Battery                  | Type              | Lithium ion 25.6V / 20Ah                      |
|                          | Charging          |                                               |
|                          |                   | Input: AC110-240V, 50/60HZ Output: DC25.6V 7A |
|                          |                   | 991, 9 625.6 V // V                           |