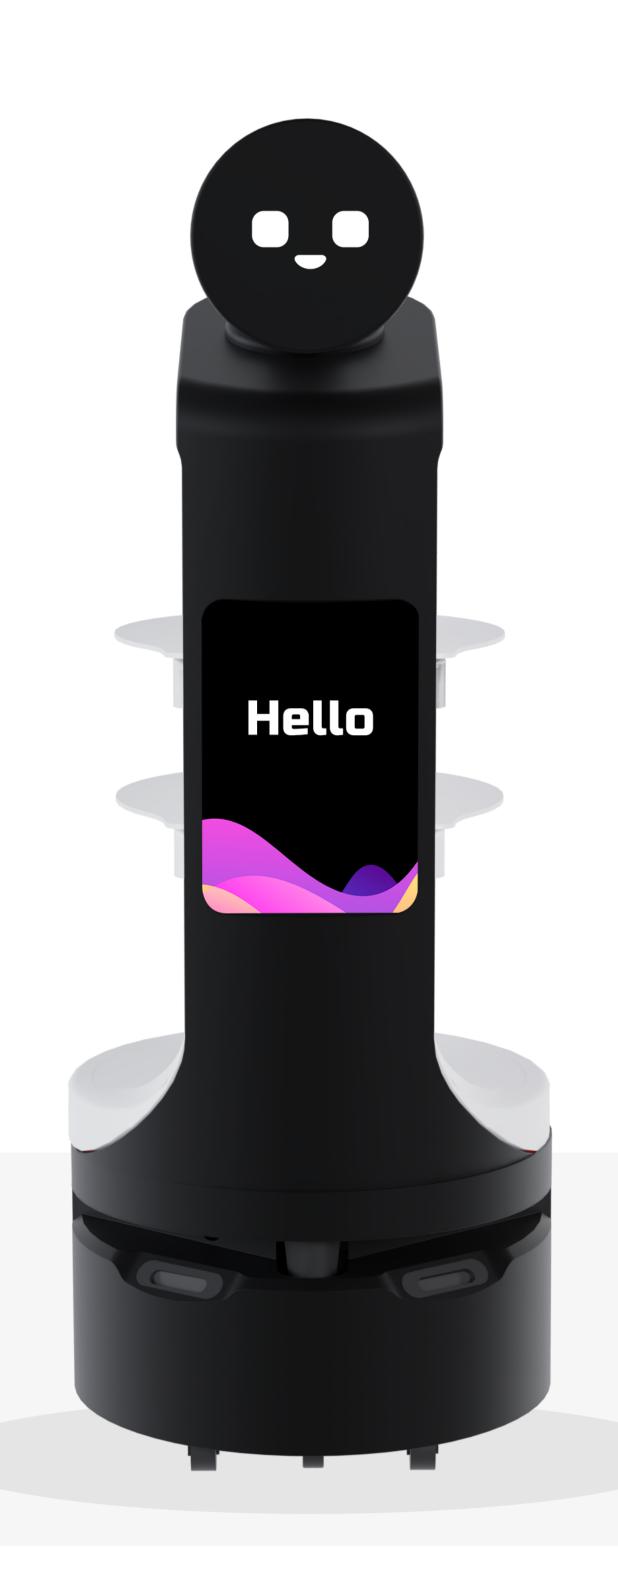

#### Centralized Dashboard

With Dasher's Centralized Dashboard feature, you can effortlessly monitor and optimize multiple Dasher robots, customize menus and manage orders with ease.

## **Experience the Future of Deliveries**

Effortlessly manage your restaurant & Dasher from one place.

## Admin Interface: Manage your restaurant operations

Crafted with precision, our admin panel streamlines every facet of your restaurant's operations, ensuring not only smoother engagements with Dasher deliveries but also providing a holistic management solution.