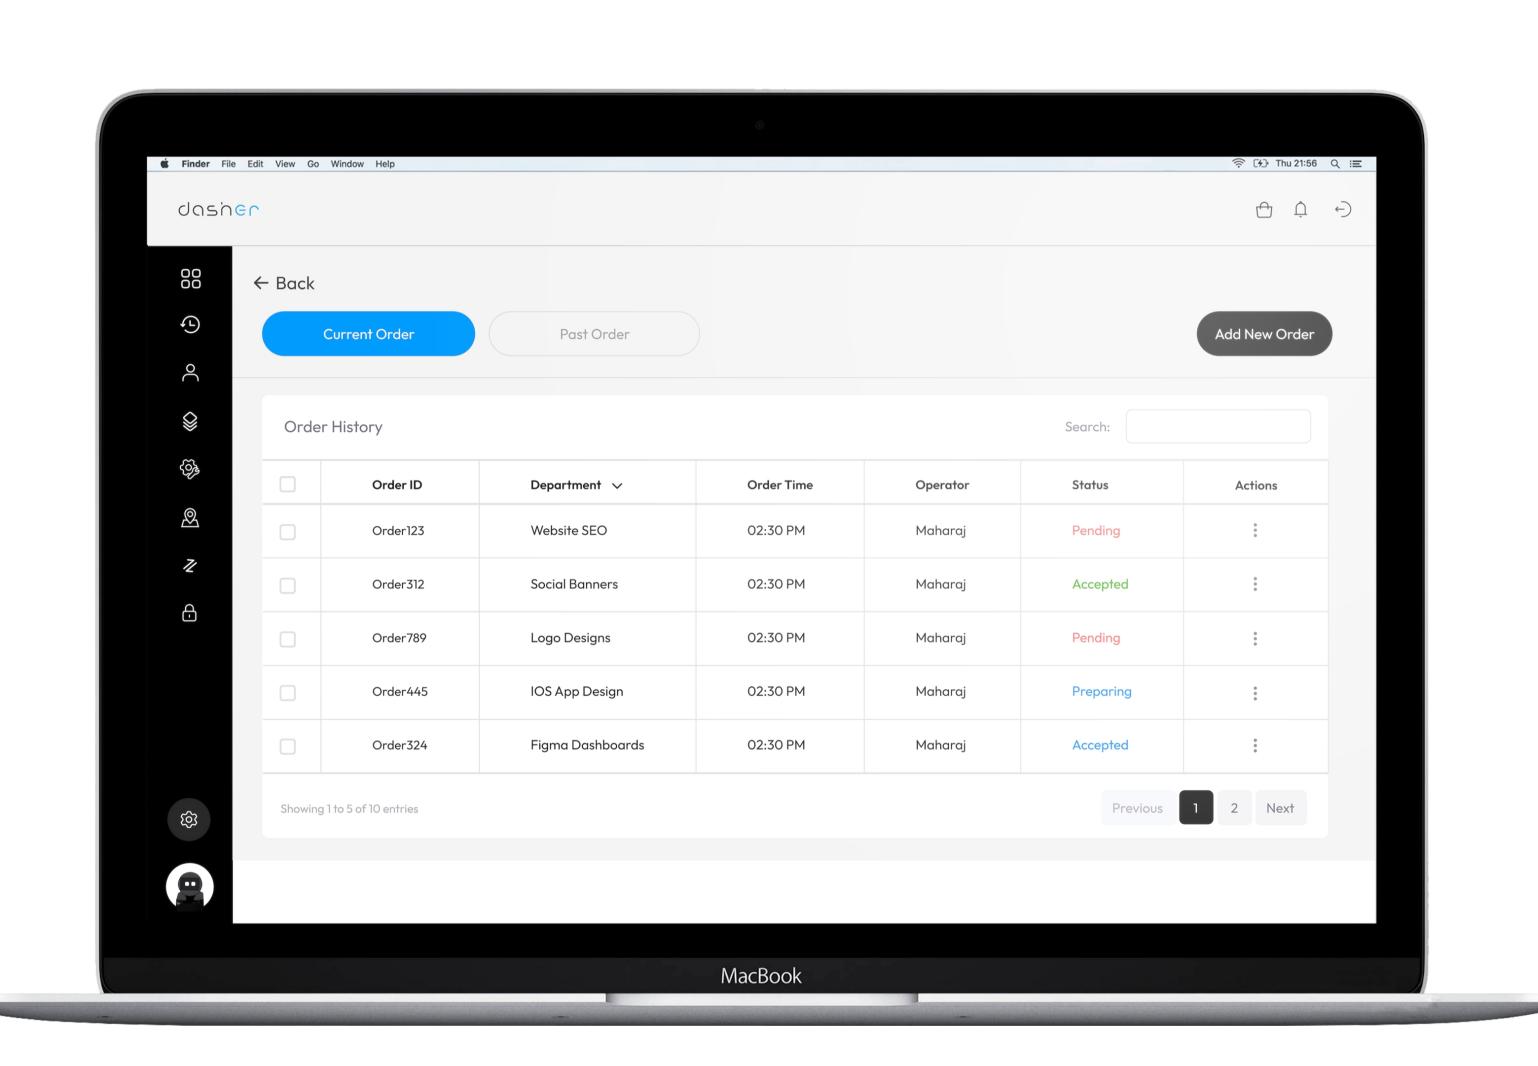

#### Centralized Dashboard

With Dasher's Centralized Dashboard feature, you can effortlessly monitor and optimize multiple Dasher robots, customize menus and manage orders with ease.

## Admin Interface: Manage your restaurant operations

Crafted with precision, our admin panel streamlines every facet of your restaurant's operations, ensuring not only smoother engagements with Dasher deliveries but also providing a holistic management solution.

- Intuitive management dashboard
- Real-time delivery monitoring
- Detailed analytics & reports
- Employee management solution
- Inventory control