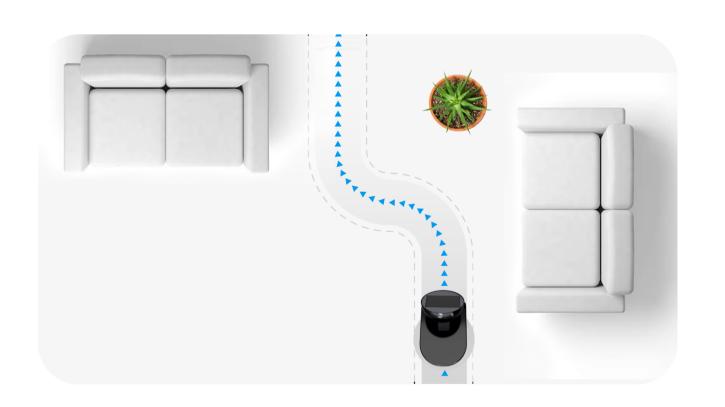

#### **Smart Obstacle Avoidance**

Dasher is designed with your convenience and safety in mind. Our cutting-edge Dual SLAM technology ensures that Dasher can expertly navigate through busy environments without any hiccups.

#### Independent Suspension

Dasher features an Independent Suspension System, guaranteeing stability and precision in any environment. Whether it is an uneven surface or an obstacle, Dasher will sail through with ease.