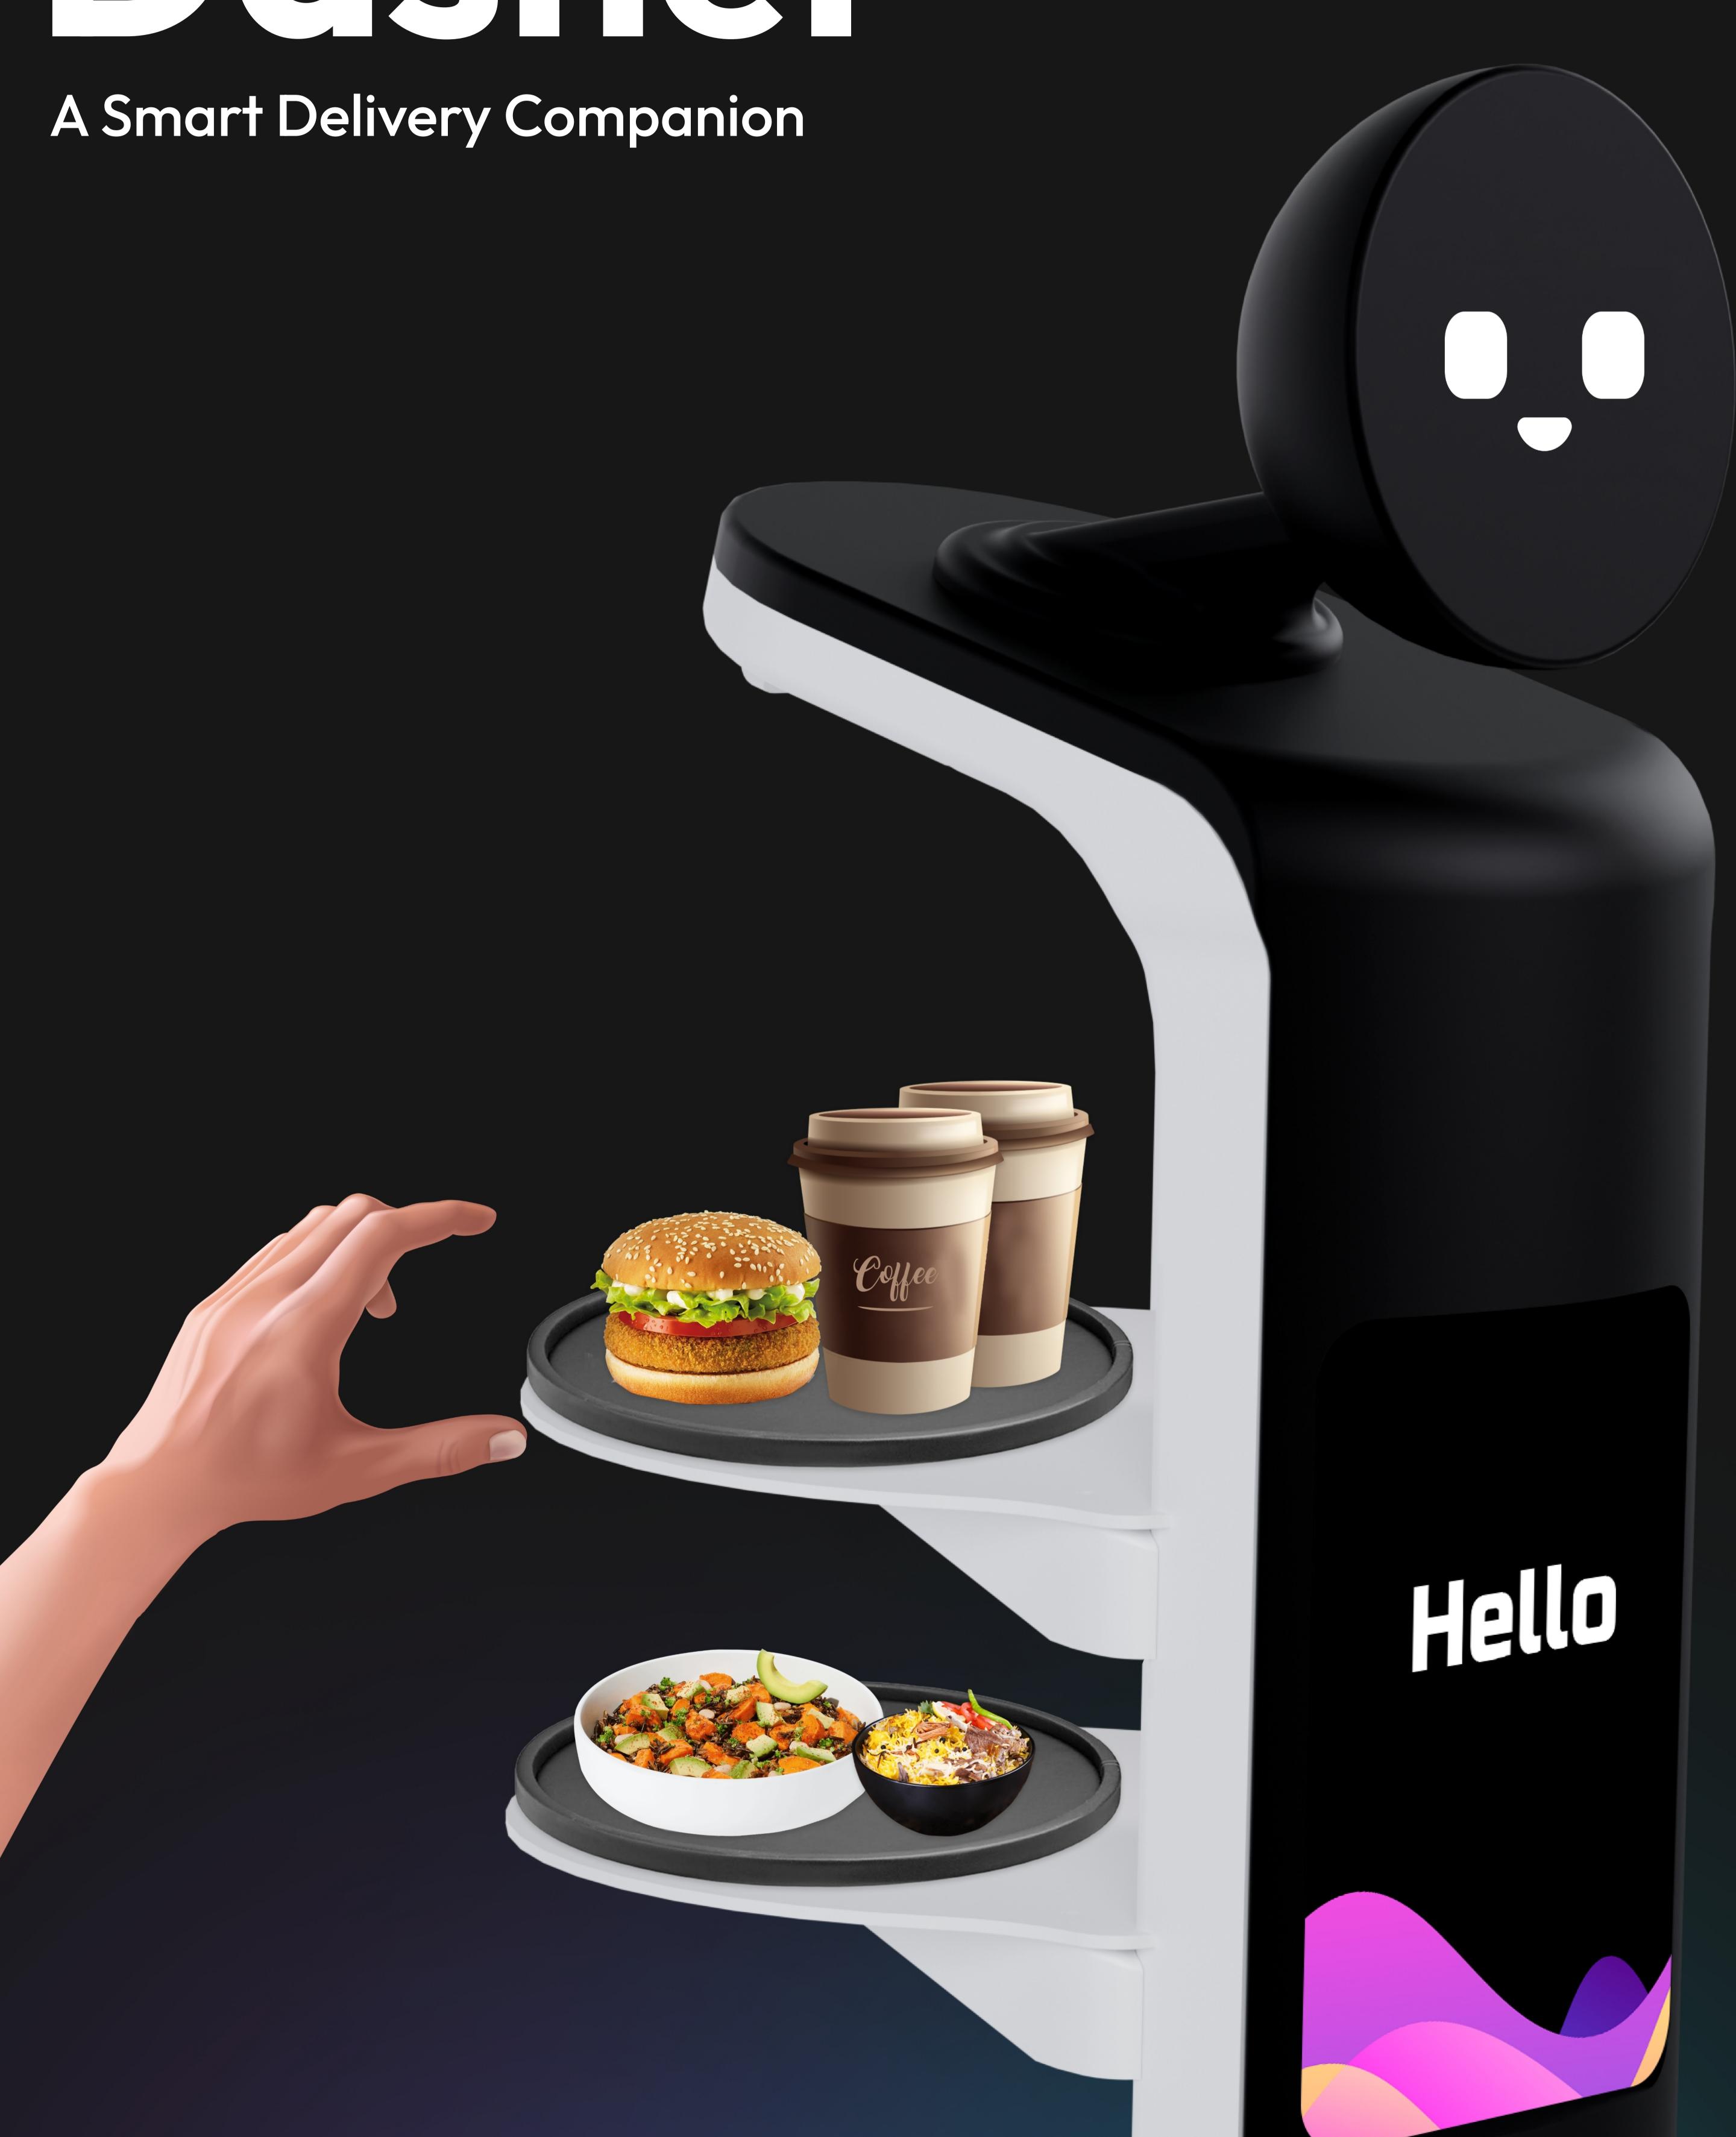

# Dasher

# A Smart Delivery Companion

Dasher is not just a delivery robot; it's a transformative force in the world of in-house deliveries, poised to revolutionize the way restaurants and businesses approach customer service. With Dasher, the future of efficient, reliable, and customer-centric deliveries is here.