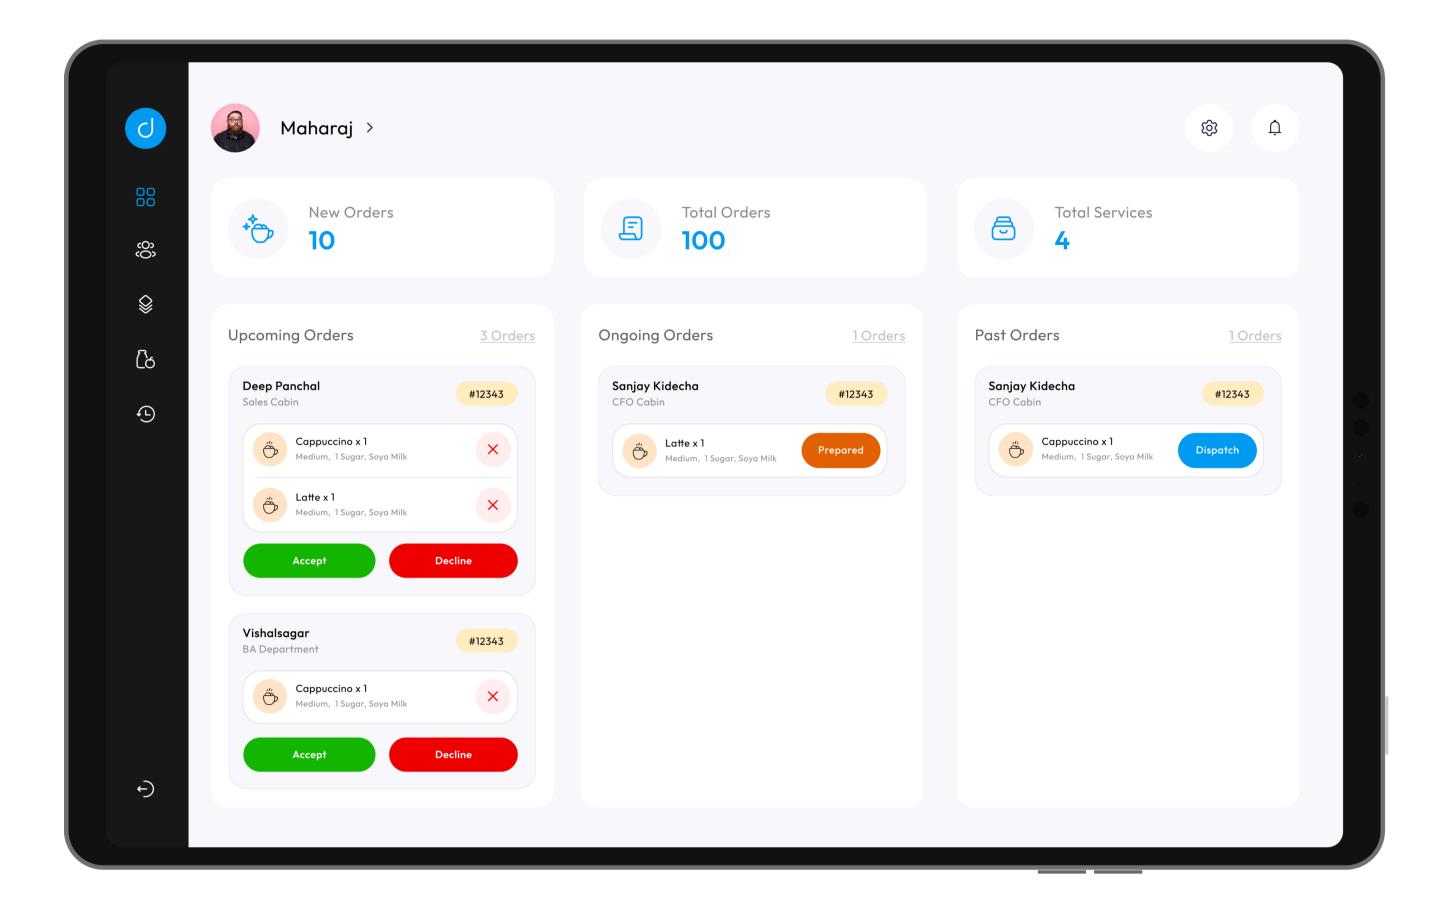

## Operator Interface: Simplified order management

Empower your team to effortlessly manage incoming orders, optimize delivery routes, and elevate the customer experience. With seamless integration into Dasher, this software acts as your eyes on every delivery, guaranteeing a fluid and efficient workflow.

- Effortless order handling
- Real-time order tracking
- Order-to-tray allocation
- Prioritized dispatch
- Dasher configuration controls
- Inventory management