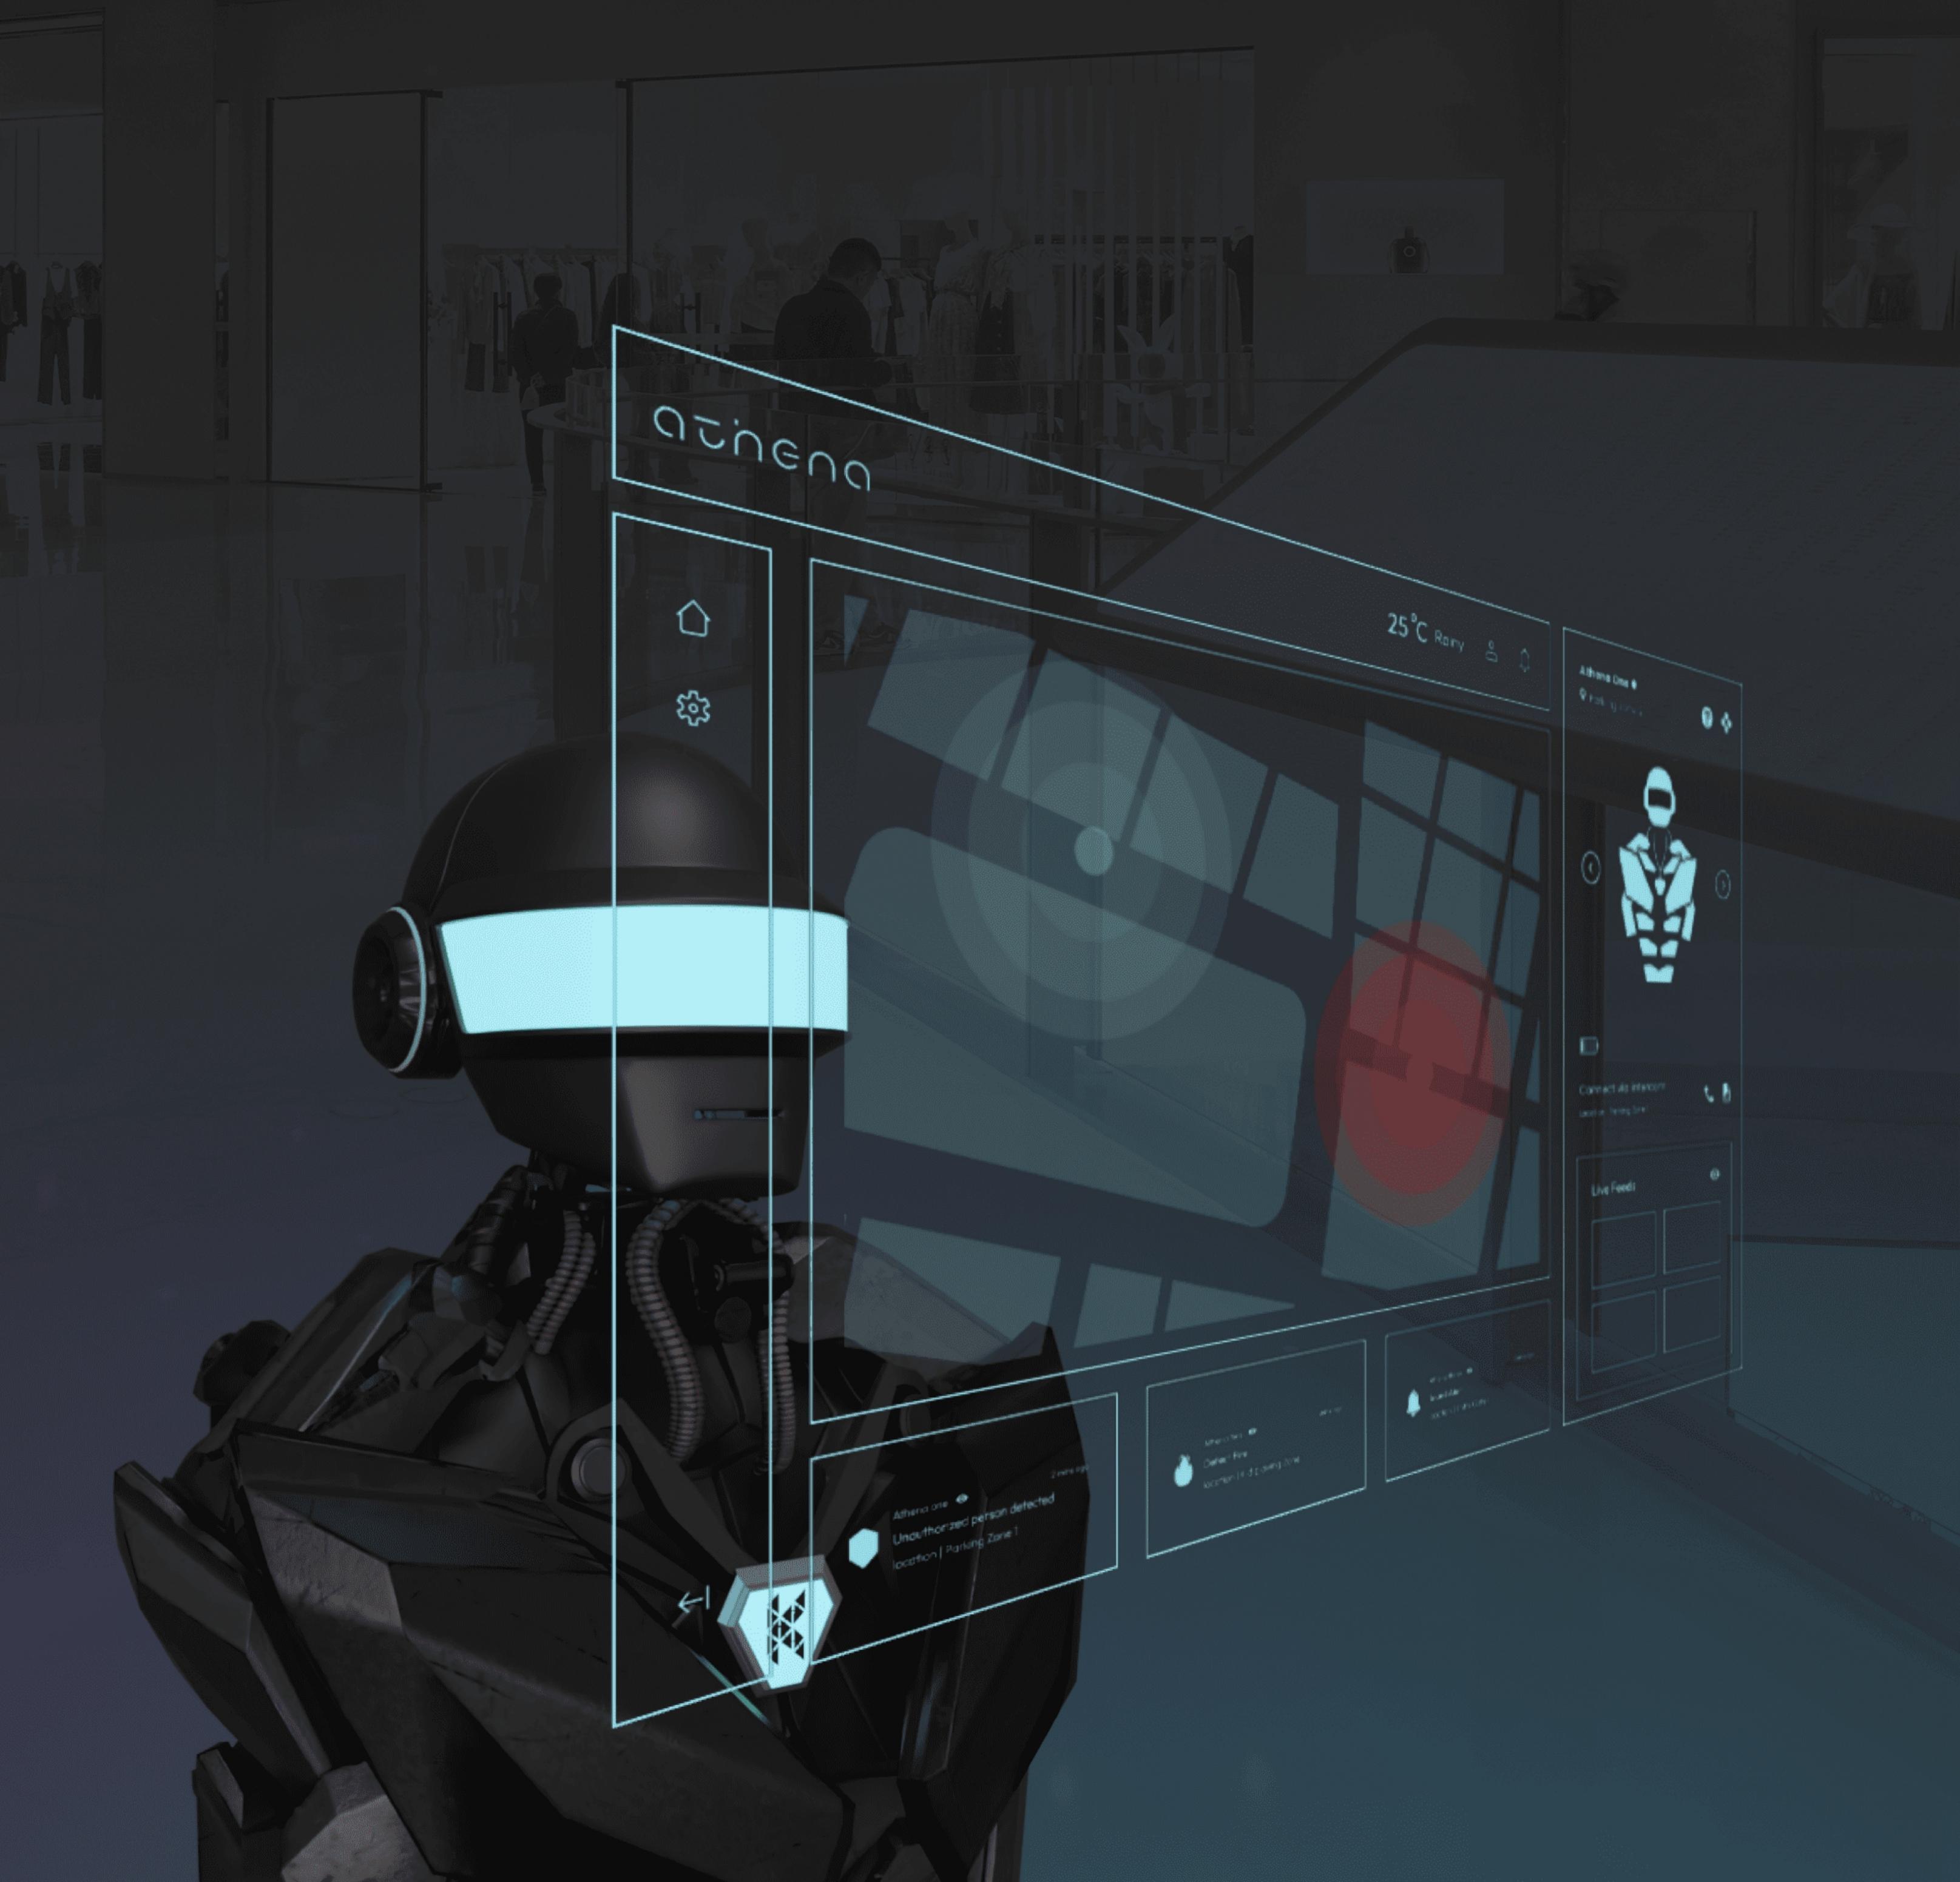

## A Surveillance Sentinel

Athena redefines security and surveillance across multiple industries. In an ever-evolving security landscape, Athena stands tall as a vigilant guardian, offering advanced surveillance features designed to safeguard your assets and ensure peace of mind.

#### 360° Ultra HD Recording

Athena takes surveillance to the next level with its eye-level 360° ultra-HD recording. You won't miss a thing. Whether it's a busy shopping mall or a sprawling corporate campus, Athena's advanced camera technology captures every detail, ensuring comprehensive security.

# Precise Al-based People Detection

Athena employs Al-based people detection technology to minimize false alarms and focus on real threats. It can distinguish between normal activities and potential security breaches, providing a higher level of situational awareness.

## Live Audio with Two-way Intercom

Athena's live audio and two-way intercom system allow seamless communication in real time. You can respond immediately to security incidents, ensuring a faster and more effective resolution.

#### Automatic License Plate Recognition (ALPR)

Athena's ALPR technology automatically identifies and records license plate numbers with precision. It effortlessly scans and registers license plates of vehicles entering your premises, enabling seamless security monitoring and access control.

#### Additional Features

Automatic license plate recognition

Thermal imaging detection

Centralized control

Multiple unit integration

Customizable settings

Advanced positioning