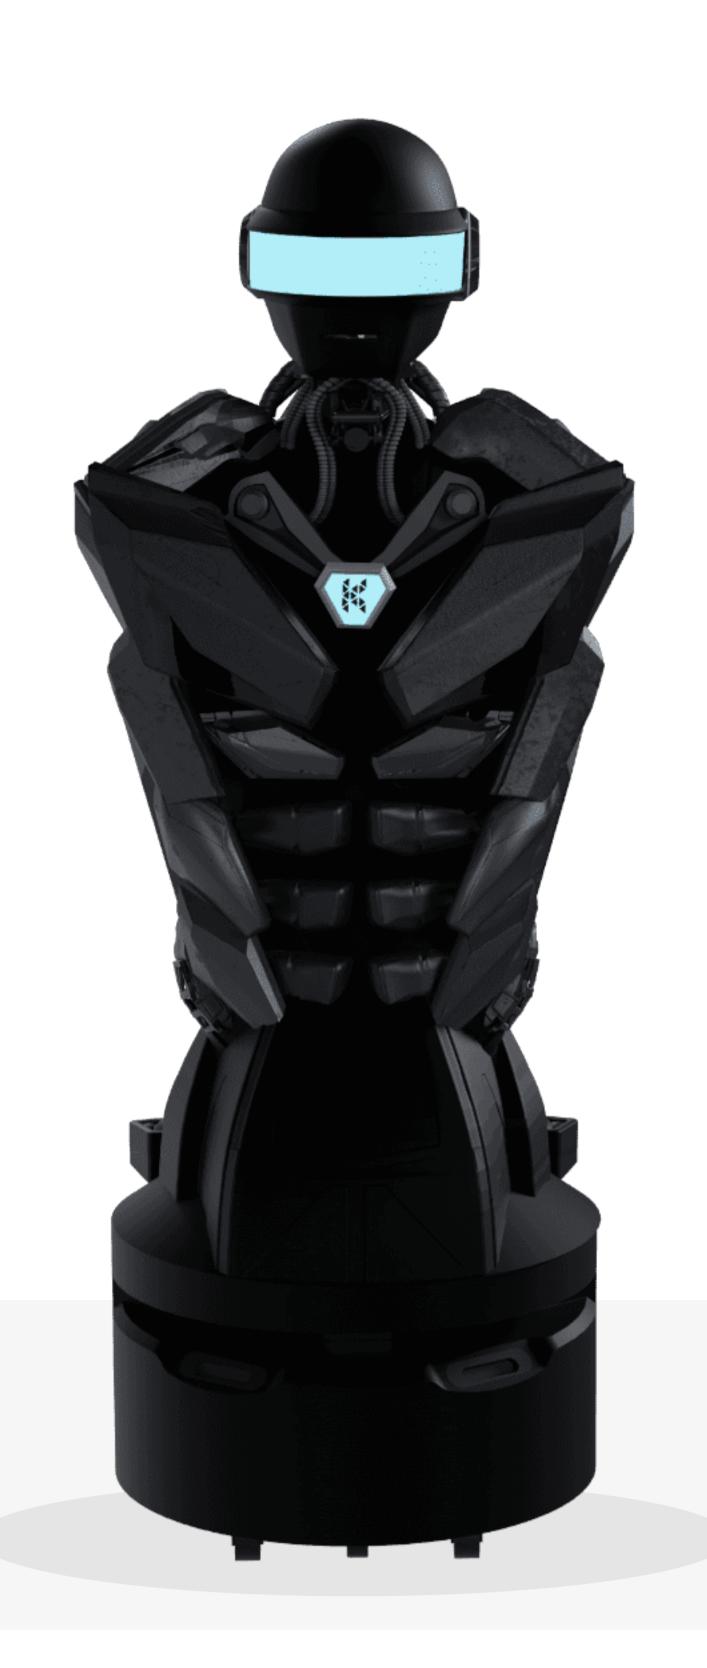

#### 360° Ultra HD Recording

Athena takes surveillance to the next level with its eye-level 360° ultra-HD recording. You won't miss a thing. Whether it's a busy shopping mall or a sprawling corporate campus, Athena's advanced camera technology captures every detail, ensuring comprehensive security.

#### Additional Features

Automatic license plate recognition

Thermal imaging detection

Centralized control

Multiple unit integration

Customizable settings

Advanced positioning