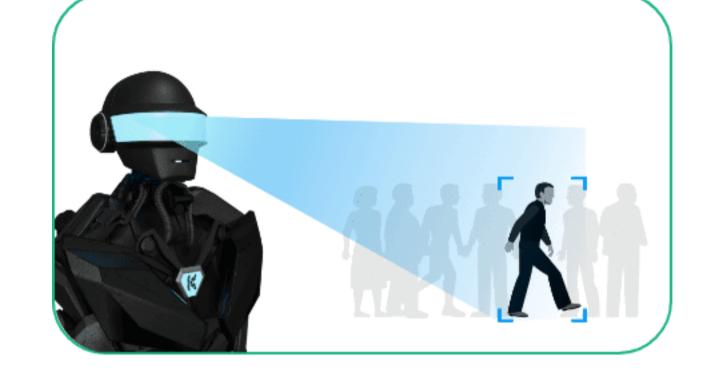

# Precise Al-based People Detection

Athena employs Al-based people detection technology to minimize false alarms and focus on real threats. It can distinguish between normal activities and potential security breaches, providing a higher level of situational awareness.

#### Real-time Threat Detection:

- Always on lookout for potential threats
- Advanced AI ensures accurate people detection
- Distinguishes between normal activities & security breaches
- Minimizes false alarm scenarios