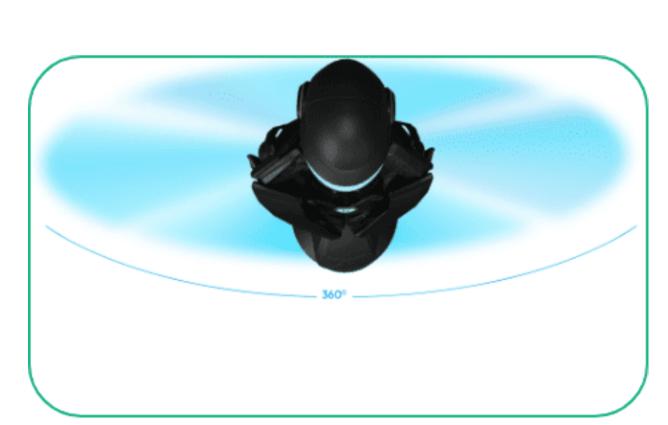

#### Enhanced Security & Surveillance:

- 360° Ultra-HD recording to capture every detail
- Comprehensive coverage of huge facilities
- Offers real-time situational awareness
- Advanced tech ensures unparalleled security

#### 360° Ultra HD Recording

Athena takes surveillance to the next level with its eye-level 360° ultra-HD recording. You won't miss a thing. Whether it's a busy shopping mall or a sprawling corporate campus, Athena's advanced camera technology captures every detail, ensuring comprehensive security.