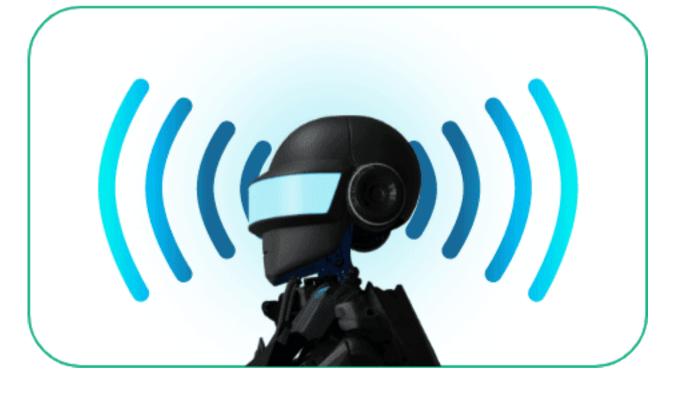

## Live Audio with Two-way Intercom

Athena's live audio and two-way intercom system allow seamless communication in real time. You can respond immediately to security incidents, ensuring a faster and more effective resolution.